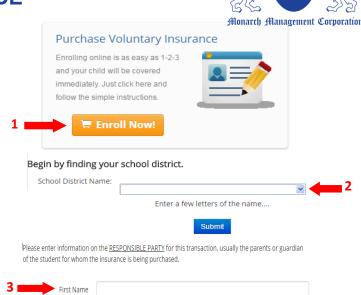

## **HOW TO ENROLL:**

Enrolling online is easy and takes only a few minutes

- Go to www.mmc-ins.com and click on ENROLL NOW button
- SELECT the name of the SCHOOL DISTRICT where your child is enrolled and click SUBMIT
- Enter the RESPONSIBLE PARTY's information and click NEXT
- 4. Enter the STUDENT's information and click NEXT
- Select the PLAN in which you want your student to be enrolled and click NEXT
- Review the plan selected for your student. Add additional students as needed.
- ENTER PAYMENT information. Once you click
   CONTINUE you will receive 2 emails:
  - 1. Confirmation of your processed purchase
  - 2. Confirmation of your policy and coverage information.