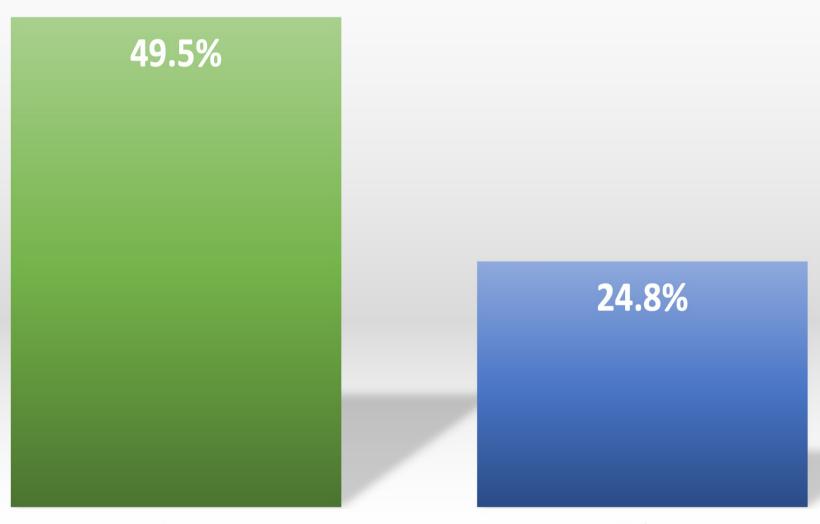

# Linden Public Schools 2022 NJGPA/Start Strong Results



# Linden Public Schools 2022 NJGPA Results

# NJ Graduation Proficiency Assessment (NJGPA)



11th Grade

**ELA and Mathematics** 

Field Test

# **GPA Mathematics - Graduation Ready**



State Linden

# **Mathematics Graduation Ready - Subgroups**



# GPA ELA - Graduation Ready



State

### **ELA Graduation Ready - Subgroups**





# Linden Public Schools 2022 Start Strong Results

# Start Strong



#### Grades:

- ELA 4 through 10
- Mathematics 4 through 8, Algebra I, Geometry, Algebra II
- Science 6,9,12

#### 3 Levels:

- Less Support May Be Needed
- Some Support May Be Needed
- · Strong Support May Be Needed

#### Number of questions:

- ELA 10 questions
- Mathematics 20-24 questions

#### 60 Minutes

State data not released



### Start Strong - ELA - Elementary



## Start Strong - ELA - Middle/HS





### Start Strong - Mathematics - Elementary



### Start Strong - Mathematics - Middle/HS





### Start Strong - Science By School