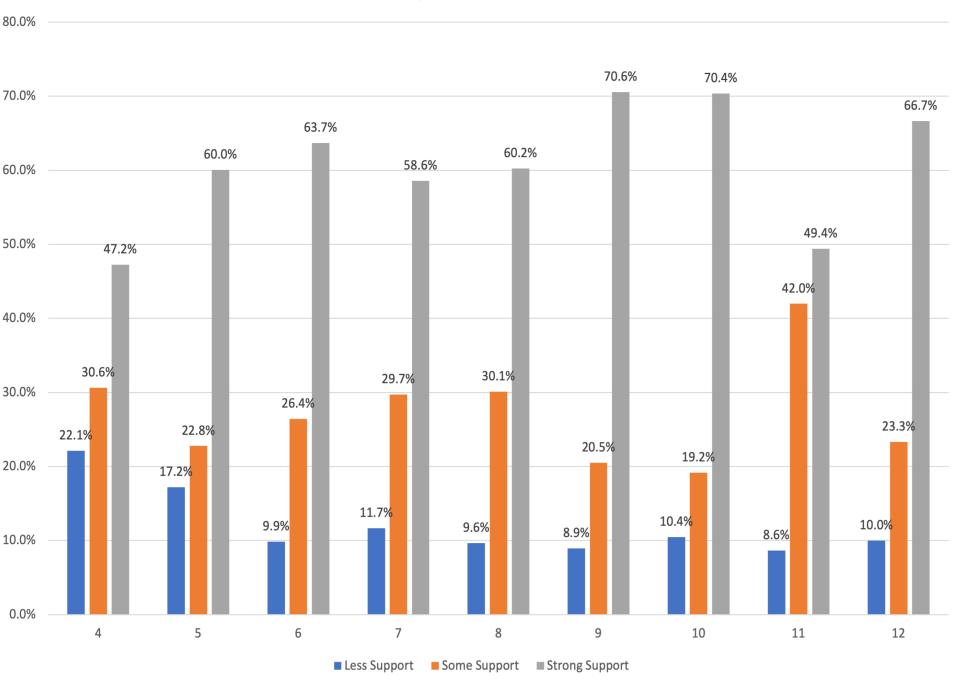

ls 2022 NJGPA Results

# NJ Graduation Proficiency Assessment (NJGPA)



11th Grade

**ELA and Mathematics** 

Field Test

# **GPA Mathematics - Graduation Ready**



State Linden

# **Mathematics Graduation Ready - Subgroups**



# GPA ELA - Graduation Ready



State

### **ELA Graduation Ready - Subgroups**





# Linden Public Schools 2022 Start Strong Results

# Start Strong



#### Grades:

- ELA 4 through 10
- Mathematics 4 through 8, Algebra I, Geometry, Algebra II
- Science 6,9,12

#### 3 Levels:

- Less Support May Be Needed
- Some Support May Be Needed
- · Strong Support May Be Needed

#### Number of questions:

- ELA 10 questions
- Mathematics 20-24 questions

#### 60 Minutes

State data not released



### Start Strong - ELA - Elementary



## Start Strong - ELA - Middle/HS





### Start Strong - Mathematics - Elementary



### Start Strong - Mathematics - Middle/HS





### Start Strong - Science By School