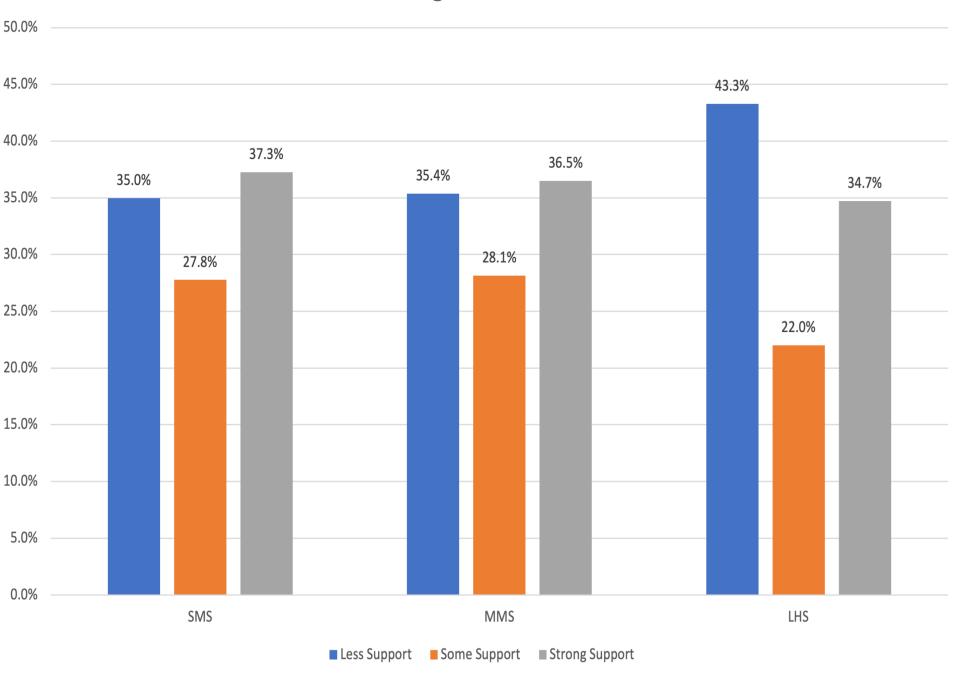

ools 2022 NJGPA Results

# NJ Graduation Proficiency Assessment (NJGPA)



11th Grade

**ELA and Mathematics** 

Field Test

# **GPA Mathematics - Graduation Ready**



State Linden

# **Mathematics Graduation Ready - Subgroups**



# GPA ELA - Graduation Ready



State

### **ELA Graduation Ready - Subgroups**





# Linden Public Schools 2022 Start Strong Results

# Start Strong



#### Grades:

- ELA 4 through 10
- Mathematics 4 through 8, Algebra I, Geometry, Algebra II
- Science 6,9,12

#### 3 Levels:

- Less Support May Be Needed
- Some Support May Be Needed
- · Strong Support May Be Needed

#### Number of questions:

- ELA 10 questions
- Mathematics 20-24 questions

#### 60 Minutes

State data not released



### Start Strong - ELA - Elementary



## Start Strong - ELA - Middle/HS





### Start Strong - Mathematics - Elementary



### Start Strong - Mathematics - Middle/HS





### Start Strong - Science By School