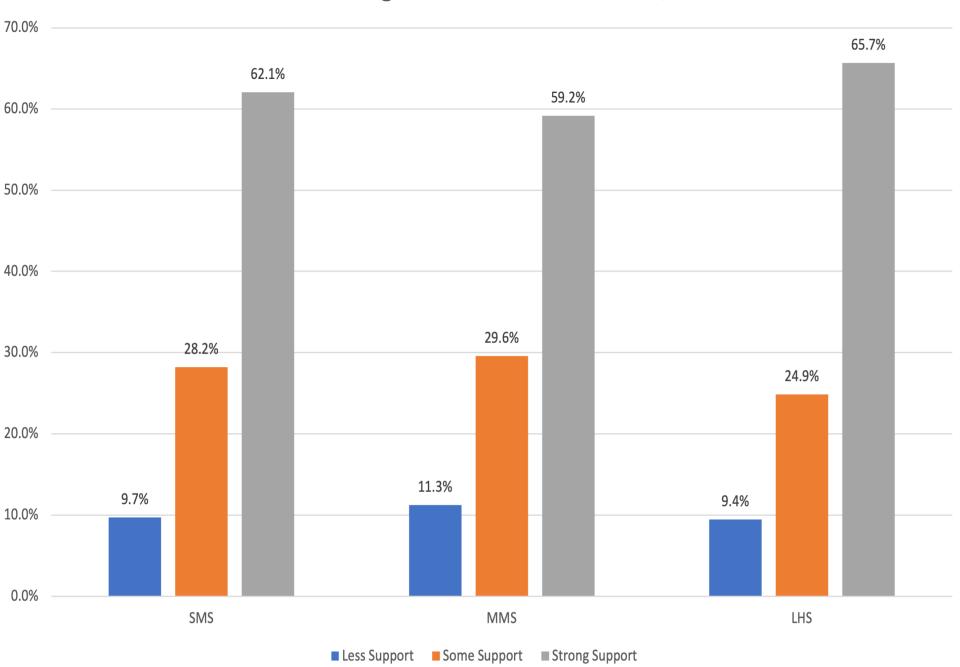

d Mathematics** 

Field Test

# **GPA Mathematics - Graduation Ready**



State Linden

# **Mathematics Graduation Ready - Subgroups**



# GPA ELA - Graduation Ready



State

### **ELA Graduation Ready - Subgroups**





# Linden Public Schools 2022 Start Strong Results

# Start Strong



#### Grades:

- ELA 4 through 10
- Mathematics 4 through 8, Algebra I, Geometry, Algebra II
- Science 6,9,12

#### 3 Levels:

- Less Support May Be Needed
- Some Support May Be Needed
- · Strong Support May Be Needed

#### Number of questions:

- ELA 10 questions
- Mathematics 20-24 questions

#### 60 Minutes

State data not released



### Start Strong - ELA - Elementary



## Start Strong - ELA - Middle/HS





### Start Strong - Mathematics - Elementary



### Start Strong - Mathematics - Middle/HS





### Start Strong - Science By School