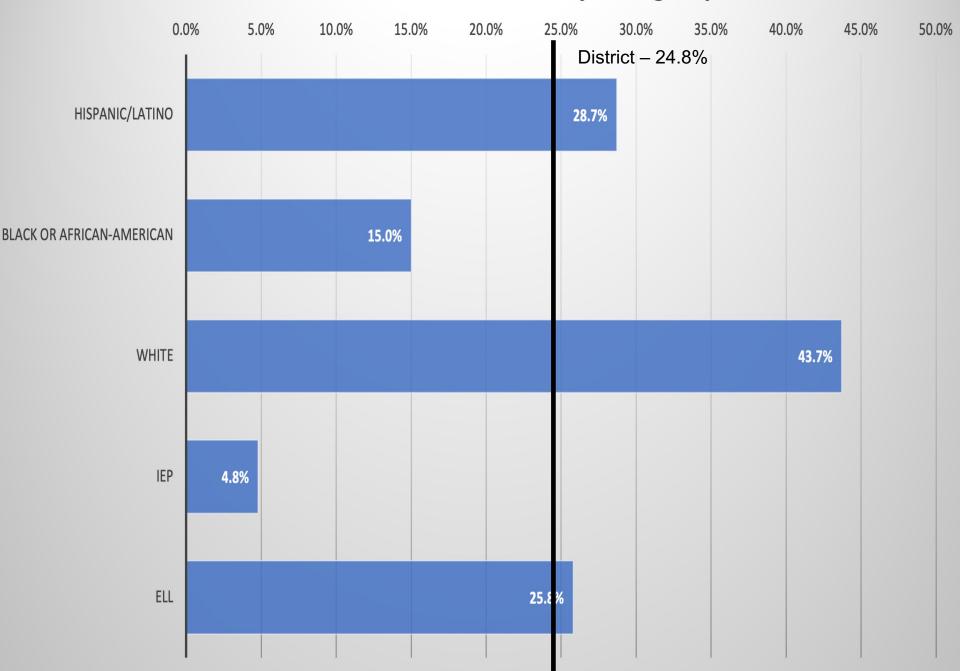

# Linden Public Schools 2022 NJGPA/Start Strong Results



# Linden Public Schools 2022 NJGPA Results

# NJ Graduation Proficiency Assessment (NJGPA)



11th Grade

**ELA and Mathematics** 

Field Test

# **GPA Mathematics - Graduation Ready**



State Linden

# **Mathematics Graduation Ready - Subgroups**



# GPA ELA - Graduation Ready



State

### **ELA Graduation Ready - Subgroups**





# Linden Public Schools 2022 Start Strong Results

# Start Strong



#### Grades:

- ELA 4 through 10
- Mathematics 4 through 8, Algebra I, Geometry, Algebra II
- Science 6,9,12

#### 3 Levels:

- Less Support May Be Needed
- Some Support May Be Needed
- · Strong Support May Be Needed

#### Number of questions:

- ELA 10 questions
- Mathematics 20-24 questions

#### 60 Minutes

State data not released



### Start Strong - ELA - Elementary



## Start Strong - ELA - Middle/HS





### Start Strong - Mathematics - Elementary



### Start Strong - Mathematics - Middle/HS





### Start Strong - Science By School