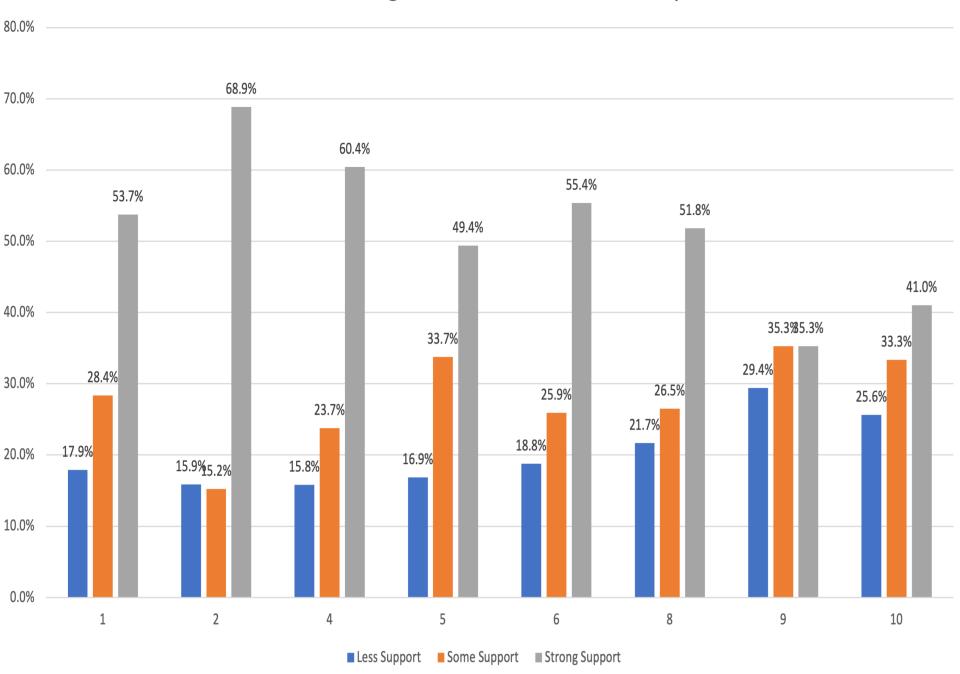

ncy Assessment (NJGPA)



11th Grade

**ELA and Mathematics** 

Field Test

# **GPA Mathematics - Graduation Ready**



State Linden

# **Mathematics Graduation Ready - Subgroups**



# GPA ELA - Graduation Ready



State

### **ELA Graduation Ready - Subgroups**





# Linden Public Schools 2022 Start Strong Results

# Start Strong



#### Grades:

- ELA 4 through 10
- Mathematics 4 through 8, Algebra I, Geometry, Algebra II
- Science 6,9,12

#### 3 Levels:

- Less Support May Be Needed
- Some Support May Be Needed
- · Strong Support May Be Needed

#### Number of questions:

- ELA 10 questions
- Mathematics 20-24 questions

#### 60 Minutes

State data not released



### Start Strong - ELA - Elementary



## Start Strong - ELA - Middle/HS





### Start Strong - Mathematics - Elementary



### Start Strong - Mathematics - Middle/HS





### Start Strong - Science By School