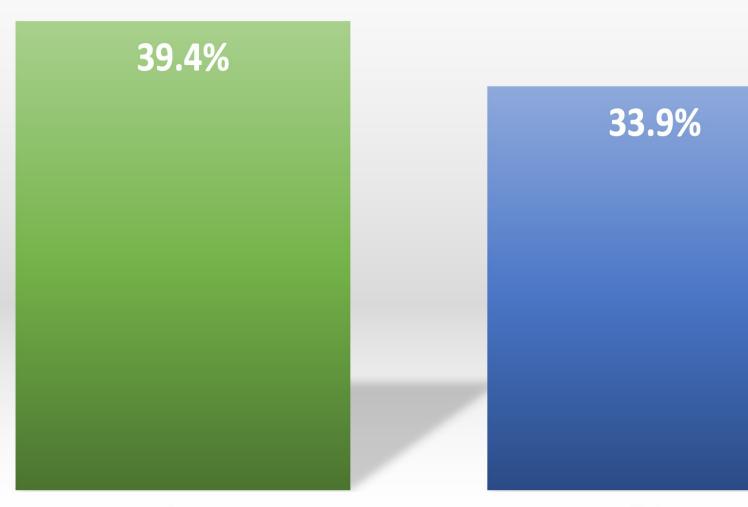

# Linden Public Schools 2022 NJGPA/Start Strong Results



# Linden Public Schools 2022 NJGPA Results

# NJ Graduation Proficiency Assessment (NJGPA)



11th Grade

**ELA and Mathematics** 

Field Test

# **GPA Mathematics - Graduation Ready**



State Linden

# **Mathematics Graduation Ready - Subgroups**



# GPA ELA - Graduation Ready



State

### **ELA Graduation Ready - Subgroups**





# Linden Public Schools 2022 Start Strong Results

# Start Strong



#### Grades:

- ELA 4 through 10
- Mathematics 4 through 8, Algebra I, Geometry, Algebra II
- Science 6,9,12

#### 3 Levels:

- Less Support May Be Needed
- Some Support May Be Needed
- · Strong Support May Be Needed

#### Number of questions:

- ELA 10 questions
- Mathematics 20-24 questions

#### 60 Minutes

State data not released



### Start Strong - ELA - Elementary



## Start Strong - ELA - Middle/HS





### Start Strong - Mathematics - Elementary



### Start Strong - Mathematics - Middle/HS





### Start Strong - Science By School