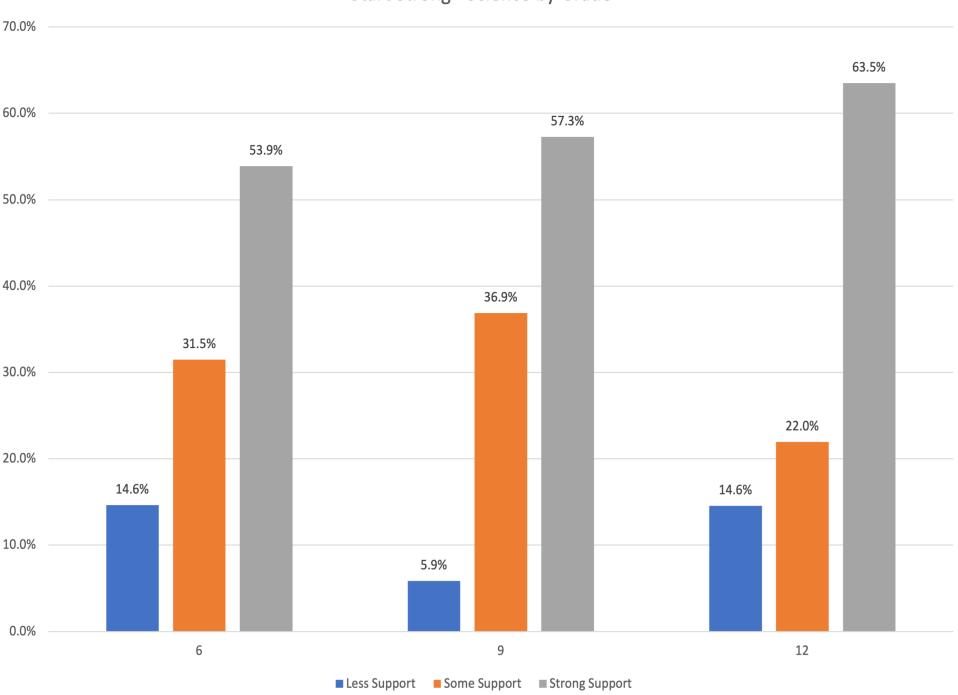

Mathematics** 

Field Test

# **GPA Mathematics - Graduation Ready**



State Linden

# **Mathematics Graduation Ready - Subgroups**



# GPA ELA - Graduation Ready



State

### **ELA Graduation Ready - Subgroups**





# Linden Public Schools 2022 Start Strong Results

# Start Strong



#### Grades:

- ELA 4 through 10
- Mathematics 4 through 8, Algebra I, Geometry, Algebra II
- Science 6,9,12

#### 3 Levels:

- Less Support May Be Needed
- Some Support May Be Needed
- · Strong Support May Be Needed

#### Number of questions:

- ELA 10 questions
- Mathematics 20-24 questions

#### 60 Minutes

State data not released



### Start Strong - ELA - Elementary



## Start Strong - ELA - Middle/HS





### Start Strong - Mathematics - Elementary



### Start Strong - Mathematics - Middle/HS





### Start Strong - Science By School