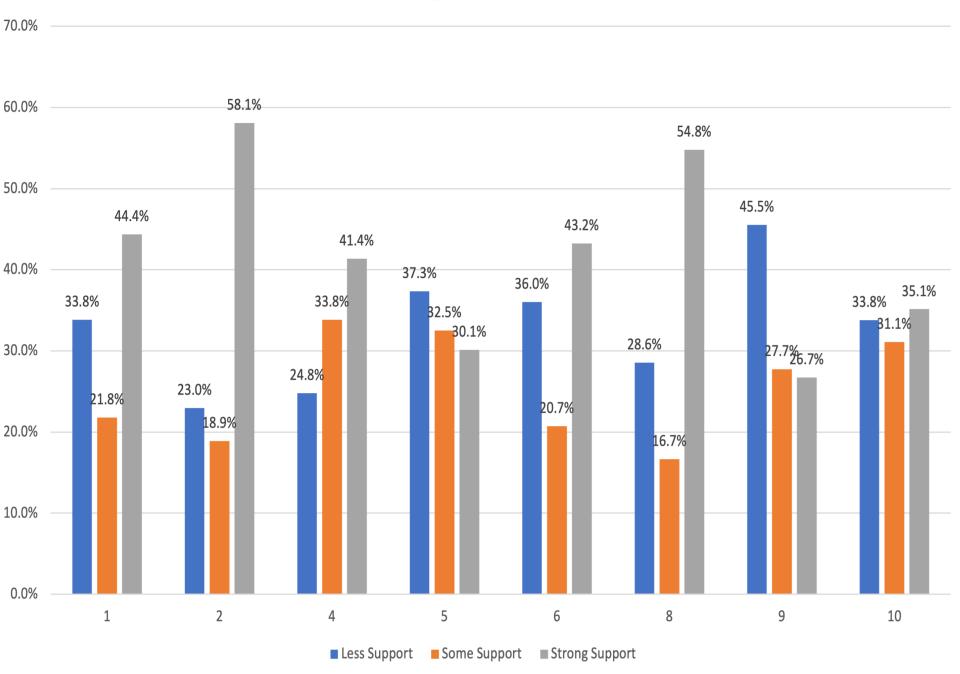

Strong Results



# Linden Public Schools 2022 NJGPA Results

# NJ Graduation Proficiency Assessment (NJGPA)



11th Grade

**ELA and Mathematics** 

Field Test

# **GPA Mathematics - Graduation Ready**



State Linden

# **Mathematics Graduation Ready - Subgroups**



# GPA ELA - Graduation Ready



State

### **ELA Graduation Ready - Subgroups**





# Linden Public Schools 2022 Start Strong Results

# Start Strong



#### Grades:

- ELA 4 through 10
- Mathematics 4 through 8, Algebra I, Geometry, Algebra II
- Science 6,9,12

#### 3 Levels:

- Less Support May Be Needed
- Some Support May Be Needed
- · Strong Support May Be Needed

#### Number of questions:

- ELA 10 questions
- Mathematics 20-24 questions

#### 60 Minutes

State data not released



### Start Strong - ELA - Elementary



## Start Strong - ELA - Middle/HS





### Start Strong - Mathematics - Elementary



### Start Strong - Mathematics - Middle/HS





### Start Strong - Science By School