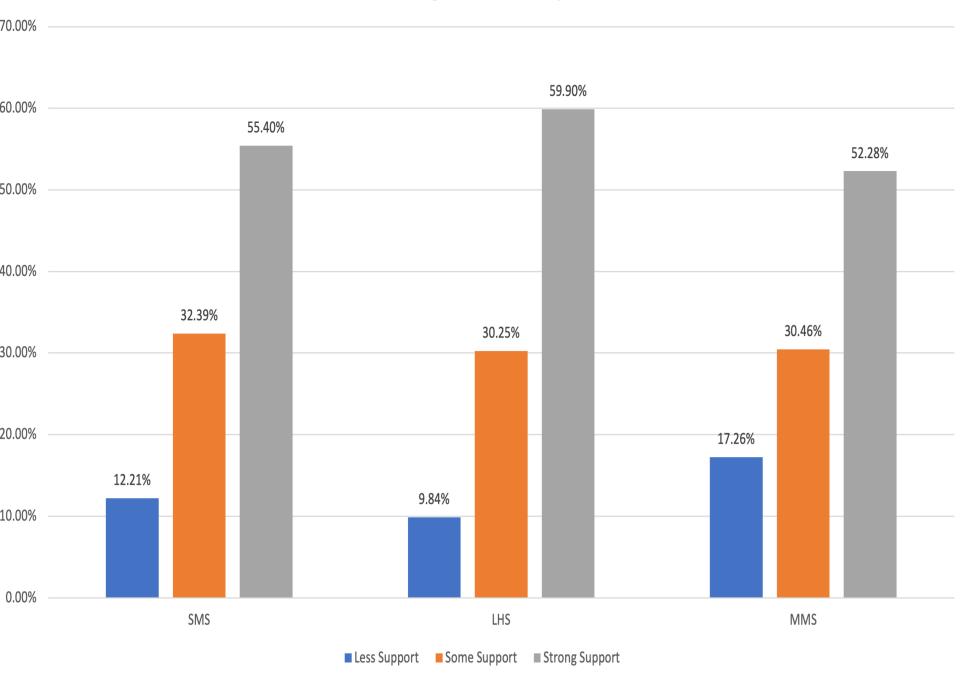

ematics - Graduation Ready**



State Linden

# **Mathematics Graduation Ready - Subgroups**



# GPA ELA - Graduation Ready



State

### **ELA Graduation Ready - Subgroups**





# Linden Public Schools 2022 Start Strong Results

# Start Strong



#### Grades:

- ELA 4 through 10
- Mathematics 4 through 8, Algebra I, Geometry, Algebra II
- Science 6,9,12

#### 3 Levels:

- Less Support May Be Needed
- Some Support May Be Needed
- · Strong Support May Be Needed

#### Number of questions:

- ELA 10 questions
- Mathematics 20-24 questions

#### 60 Minutes

State data not released



### Start Strong - ELA - Elementary



## Start Strong - ELA - Middle/HS





### Start Strong - Mathematics - Elementary



### Start Strong - Mathematics - Middle/HS





### Start Strong - Science By School