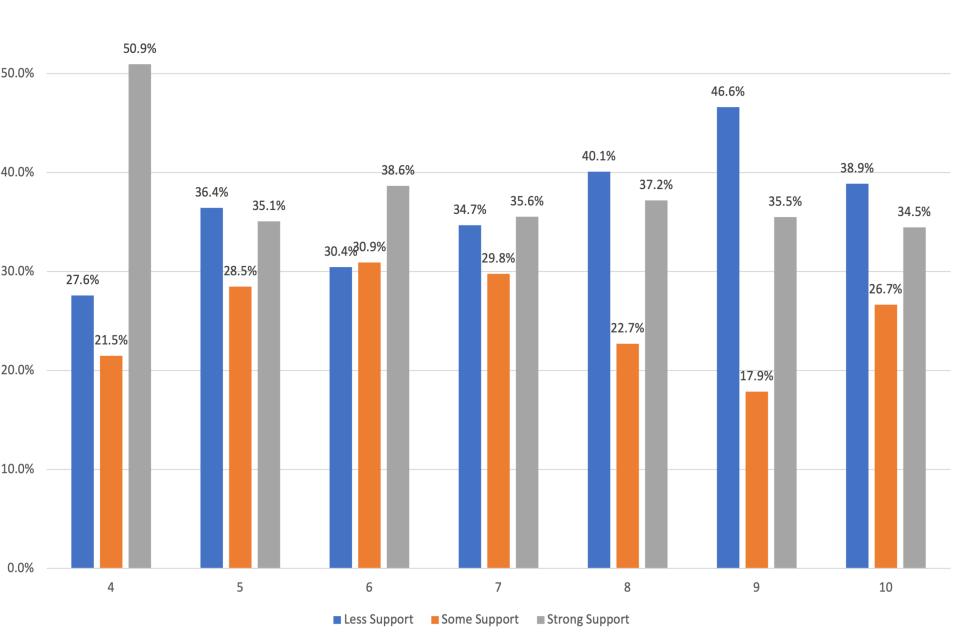

Linden Public Schools 2022 NJGPA/Start Strong Results



# Linden Public Schools 2022 NJGPA Results

# NJ Graduation Proficiency Assessment (NJGPA)



11th Grade

**ELA and Mathematics** 

Field Test

# **GPA Mathematics - Graduation Ready**



State Linden

# **Mathematics Graduation Ready - Subgroups**



# GPA ELA - Graduation Ready



State

### **ELA Graduation Ready - Subgroups**





# Linden Public Schools 2022 Start Strong Results

# Start Strong



#### Grades:

- ELA 4 through 10
- Mathematics 4 through 8, Algebra I, Geometry, Algebra II
- Science 6,9,12

#### 3 Levels:

- Less Support May Be Needed
- Some Support May Be Needed
- · Strong Support May Be Needed

#### Number of questions:

- ELA 10 questions
- Mathematics 20-24 questions

#### 60 Minutes

State data not released



### Start Strong - ELA - Elementary



## Start Strong - ELA - Middle/HS





### Start Strong - Mathematics - Elementary



### Start Strong - Mathematics - Middle/HS





### Start Strong - Science By School