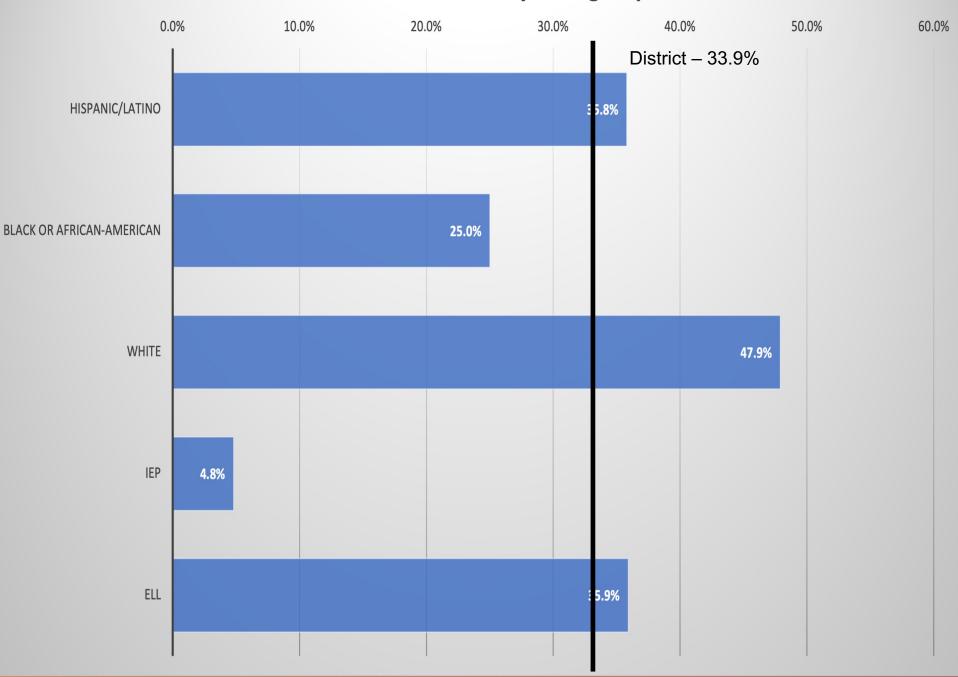

# Linden Public Schools 2022 NJGPA/Start Strong Results



# Linden Public Schools 2022 NJGPA Results

# NJ Graduation Proficiency Assessment (NJGPA)



11th Grade

**ELA and Mathematics** 

Field Test

# **GPA Mathematics - Graduation Ready**



State Linden

# **Mathematics Graduation Ready - Subgroups**



# GPA ELA - Graduation Ready



State

### **ELA Graduation Ready - Subgroups**





# Linden Public Schools 2022 Start Strong Results

# Start Strong



#### Grades:

- ELA 4 through 10
- Mathematics 4 through 8, Algebra I, Geometry, Algebra II
- Science 6,9,12

#### 3 Levels:

- Less Support May Be Needed
- Some Support May Be Needed
- · Strong Support May Be Needed

#### Number of questions:

- ELA 10 questions
- Mathematics 20-24 questions

#### 60 Minutes

State data not released



### Start Strong - ELA - Elementary



## Start Strong - ELA - Middle/HS





### Start Strong - Mathematics - Elementary



### Start Strong - Mathematics - Middle/HS





### Start Strong - Science By School