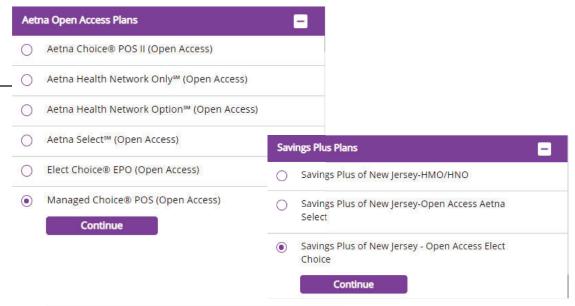

## **Provider Search**

Here are the steps to find a provider.

- www.aetna.com
- Member support
- Account Management
- Find a Doctor
- Guests Plan from an employer
- Continue as Guest put in zip code
- Select a plan
- Aetna Open Access Plans Managed Choice POS (Open Access) - Educator's Health Plan, Aetna Direct Access 10 & 15 and Aetna HDHP Direct Access 1500)
- Aetna Open Access Plans Elect Choice EPO (Open Access) – Aetna EPO
- Savings Plus Plans Savings Plus of New Jersey Open Access Elect Choice – Omnia Plan