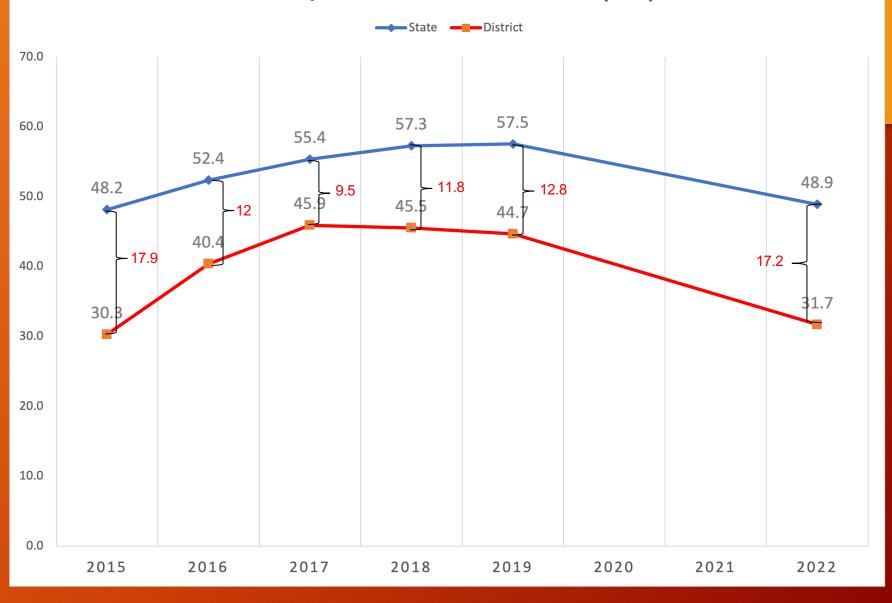

Linden Public Schools
Results of the 2021-2022 School Year State Assessments

## Why We Test?



Federal Mandate

Mastery of State Standards

Identify Strengths/Weaknesses

**Set Baselines** 

Demonstrate Progress





#### Presentation of Data



Must show last year

PARCC/NJSLA started in 2015

This presentation shows data back to 2015

#### PARCC/NJSLA - ELA COMBINED (3-9)



#### PARCC/NJSLA - MATH COMBINED (3-ALG I)



























## PARCC/NJSLA MATH - MATH 8



### PARCC/NJSLA MATH - ALG I



## PARCC/NJSLA MATH - ALG II



#### PARCC/NJSLA MATH - GEOMETRY (ONLY 9TH GRADE IN '22)











































Linden Public Schools 2022 ACCESS Results

# **ELL Population**













Linden Public Schools 2022 DLM Results

#### 2022 In-District DLM Results – 39 Students







#### 2022 Out-Of-District DLM Results - 21 Students







#### Actions



#### **Immediate Steps**

- Reinstate ILTs at the building level
- Departmentalization (grades 3-5) as soon as Second Trimester

#### **Next Steps**

- Full building/teacher analysis
- Departmental initiatives
- Macro-analysis
- Integrate plans into FY24 budget
- Culture for success