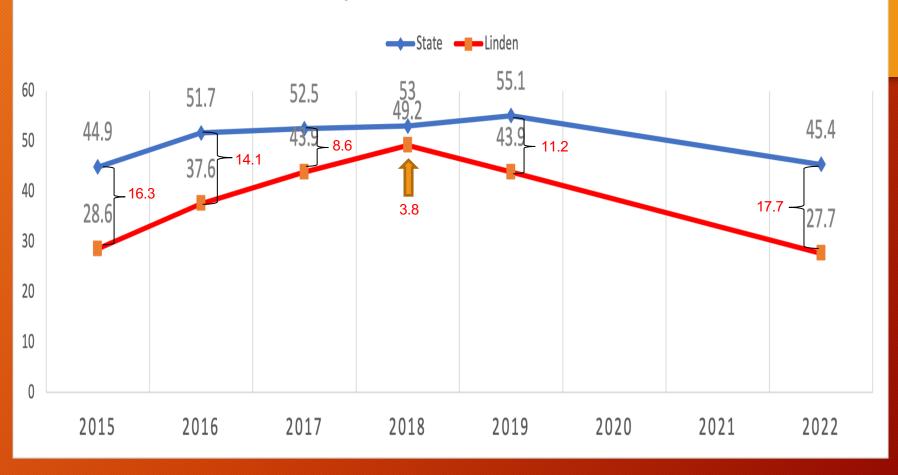

Linden Public Schools
Results of the 2021-2022 School Year State Assessments

## Why We Test?



Federal Mandate

Mastery of State Standards

Identify Strengths/Weaknesses

**Set Baselines** 

Demonstrate Progress





#### Presentation of Data



Must show last year

PARCC/NJSLA started in 2015

This presentation shows data back to 2015

#### PARCC/NJSLA - ELA COMBINED (3-9)



#### PARCC/NJSLA - MATH COMBINED (3-ALG I)



























## PARCC/NJSLA MATH - MATH 8



### PARCC/NJSLA MATH - ALG I



## PARCC/NJSLA MATH - ALG II



#### PARCC/NJSLA MATH - GEOMETRY (ONLY 9TH GRADE IN '22)











































Linden Public Schools 2022 ACCESS Results

# **ELL Population**













Linden Public Schools 2022 DLM Results

#### 2022 In-District DLM Results – 39 Students







#### 2022 Out-Of-District DLM Results - 21 Students







#### Actions



#### **Immediate Steps**

- Reinstate ILTs at the building level
- Departmentalization (grades 3-5) as soon as Second Trimester

#### **Next Steps**

- Full building/teacher analysis
- Departmental initiatives
- Macro-analysis
- Integrate plans into FY24 budget
- Culture for success

# Questions