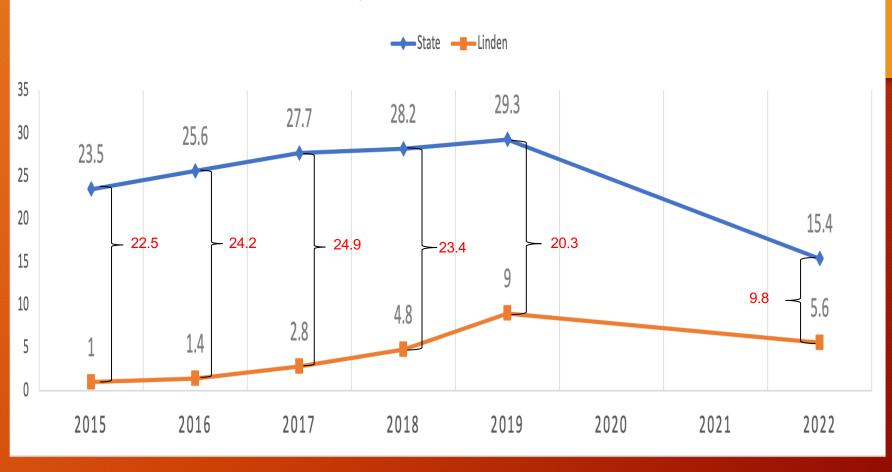

Linden Public Schools
Results of the 2021-2022 School Year State Assessments

## Why We Test?



Federal Mandate

Mastery of State Standards

Identify Strengths/Weaknesses

**Set Baselines** 

Demonstrate Progress





#### Presentation of Data



Must show last year

PARCC/NJSLA started in 2015

This presentation shows data back to 2015

#### PARCC/NJSLA - ELA COMBINED (3-9)



#### PARCC/NJSLA - MATH COMBINED (3-ALG I)



























## PARCC/NJSLA MATH - MATH 8



### PARCC/NJSLA MATH - ALG I



## PARCC/NJSLA MATH - ALG II



#### PARCC/NJSLA MATH - GEOMETRY (ONLY 9TH GRADE IN '22)











































Linden Public Schools 2022 ACCESS Results

# **ELL Population**













Linden Public Schools 2022 DLM Results

#### 2022 In-District DLM Results – 39 Students







#### 2022 Out-Of-District DLM Results - 21 Students







#### Actions



#### **Immediate Steps**

- Reinstate ILTs at the building level
- Departmentalization (grades 3-5) as soon as Second Trimester

#### **Next Steps**

- Full building/teacher analysis
- Departmental initiatives
- Macro-analysis
- Integrate plans into FY24 budget
- Culture for success

# Questions