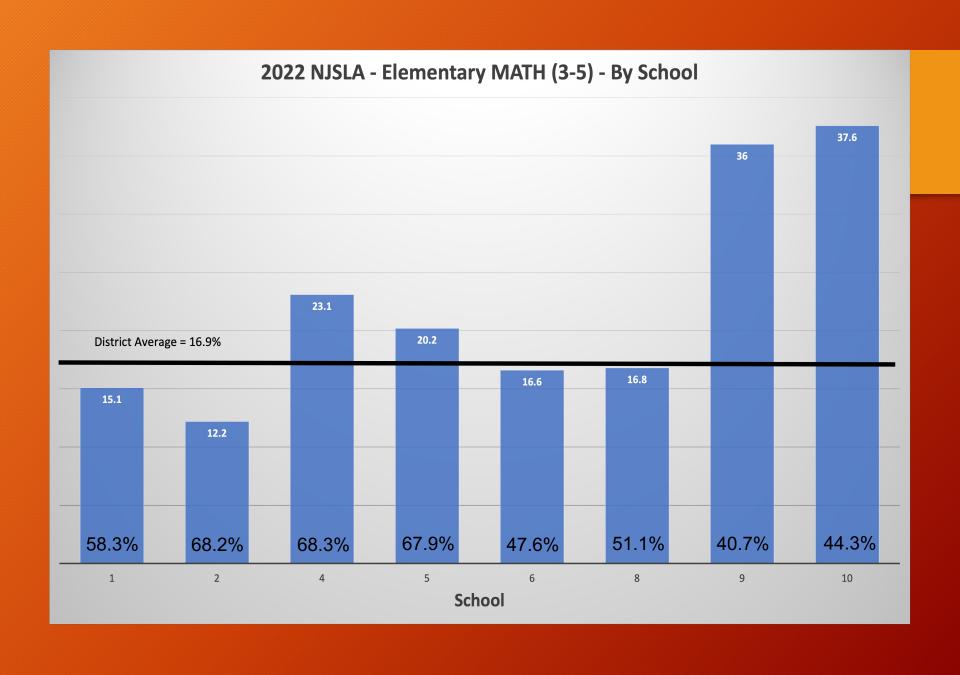

Linden Public Schools
Results of the 2021-2022 School Year State Assessments

## Why We Test?



Federal Mandate

Mastery of State Standards

Identify Strengths/Weaknesses

**Set Baselines** 

Demonstrate Progress





#### Presentation of Data



Must show last year

PARCC/NJSLA started in 2015

This presentation shows data back to 2015

#### PARCC/NJSLA - ELA COMBINED (3-9)



#### PARCC/NJSLA - MATH COMBINED (3-ALG I)



























## PARCC/NJSLA MATH - MATH 8



### PARCC/NJSLA MATH - ALG I



## PARCC/NJSLA MATH - ALG II



#### PARCC/NJSLA MATH - GEOMETRY (ONLY 9TH GRADE IN '22)











































Linden Public Schools 2022 ACCESS Results

# **ELL Population**













Linden Public Schools 2022 DLM Results

#### 2022 In-District DLM Results – 39 Students







#### 2022 Out-Of-District DLM Results - 21 Students







#### Actions



#### **Immediate Steps**

- Reinstate ILTs at the building level
- Departmentalization (grades 3-5) as soon as Second Trimester

#### **Next Steps**

- Full building/teacher analysis
- Departmental initiatives
- Macro-analysis
- Integrate plans into FY24 budget
- Culture for success

# Questions