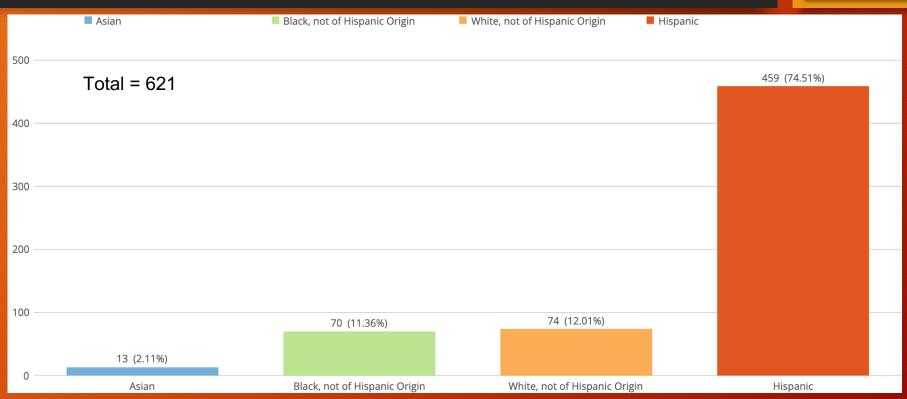

Linden Public Schools
Results of the 2021-2022 School Year State Assessments

## Why We Test?



Federal Mandate

Mastery of State Standards

Identify Strengths/Weaknesses

**Set Baselines** 

Demonstrate Progress





#### Presentation of Data



Must show last year

PARCC/NJSLA started in 2015

This presentation shows data back to 2015

#### PARCC/NJSLA - ELA COMBINED (3-9)



#### PARCC/NJSLA - MATH COMBINED (3-ALG I)



























## PARCC/NJSLA MATH - MATH 8



### PARCC/NJSLA MATH - ALG I



## PARCC/NJSLA MATH - ALG II



#### PARCC/NJSLA MATH - GEOMETRY (ONLY 9TH GRADE IN '22)











































Linden Public Schools 2022 ACCESS Results

# **ELL Population**













Linden Public Schools 2022 DLM Results

#### 2022 In-District DLM Results – 39 Students







#### 2022 Out-Of-District DLM Results - 21 Students







#### Actions



#### **Immediate Steps**

- Reinstate ILTs at the building level
- Departmentalization (grades 3-5) as soon as Second Trimester

#### **Next Steps**

- Full building/teacher analysis
- Departmental initiatives
- Macro-analysis
- Integrate plans into FY24 budget
- Culture for success

# Questions