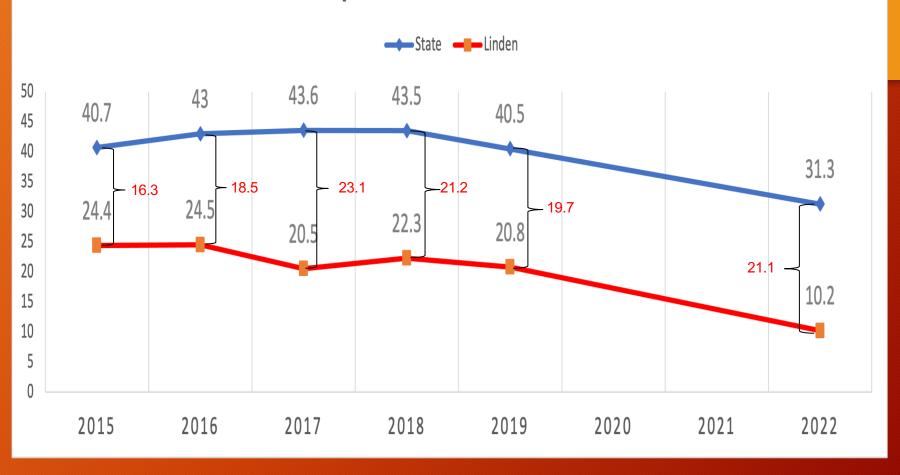

Linden Public Schools
Results of the 2021-2022 School Year State Assessments

## Why We Test?



Federal Mandate

Mastery of State Standards

Identify Strengths/Weaknesses

**Set Baselines** 

Demonstrate Progress





#### Presentation of Data



Must show last year

PARCC/NJSLA started in 2015

This presentation shows data back to 2015

#### PARCC/NJSLA - ELA COMBINED (3-9)



#### PARCC/NJSLA - MATH COMBINED (3-ALG I)



























## PARCC/NJSLA MATH - MATH 8



### PARCC/NJSLA MATH - ALG I



## PARCC/NJSLA MATH - ALG II



#### PARCC/NJSLA MATH - GEOMETRY (ONLY 9TH GRADE IN '22)











































Linden Public Schools 2022 ACCESS Results

# **ELL Population**













Linden Public Schools 2022 DLM Results

#### 2022 In-District DLM Results – 39 Students







#### 2022 Out-Of-District DLM Results - 21 Students







#### Actions



#### **Immediate Steps**

- Reinstate ILTs at the building level
- Departmentalization (grades 3-5) as soon as Second Trimester

#### **Next Steps**

- Full building/teacher analysis
- Departmental initiatives
- Macro-analysis
- Integrate plans into FY24 budget
- Culture for success

# Questions