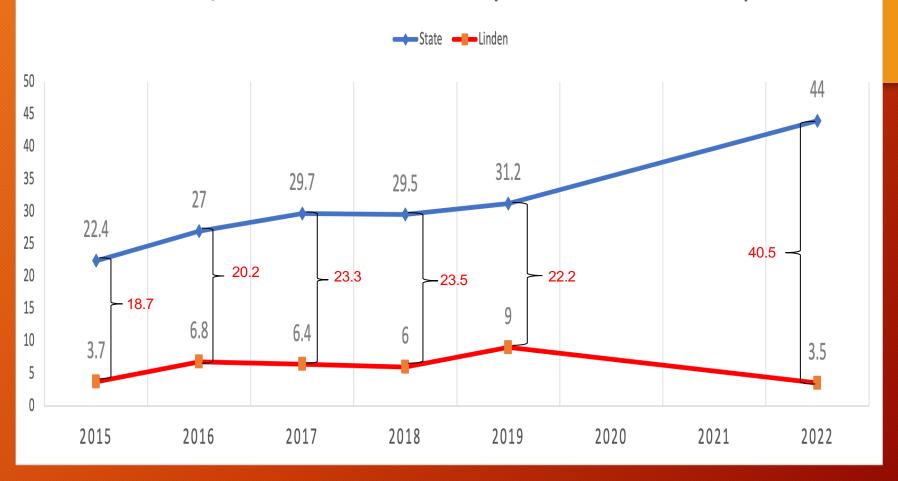

Linden Public Schools
Results of the 2021-2022 School Year State Assessments

## Why We Test?



Federal Mandate

Mastery of State Standards

Identify Strengths/Weaknesses

**Set Baselines** 

Demonstrate Progress





#### Presentation of Data



Must show last year

PARCC/NJSLA started in 2015

This presentation shows data back to 2015

#### PARCC/NJSLA - ELA COMBINED (3-9)



#### PARCC/NJSLA - MATH COMBINED (3-ALG I)



























## PARCC/NJSLA MATH - MATH 8



### PARCC/NJSLA MATH - ALG I



## PARCC/NJSLA MATH - ALG II



#### PARCC/NJSLA MATH - GEOMETRY (ONLY 9TH GRADE IN '22)











































Linden Public Schools 2022 ACCESS Results

# **ELL Population**













Linden Public Schools 2022 DLM Results

#### 2022 In-District DLM Results – 39 Students







#### 2022 Out-Of-District DLM Results - 21 Students







#### Actions



#### **Immediate Steps**

- Reinstate ILTs at the building level
- Departmentalization (grades 3-5) as soon as Second Trimester

#### **Next Steps**

- Full building/teacher analysis
- Departmental initiatives
- Macro-analysis
- Integrate plans into FY24 budget
- Culture for success

# Questions