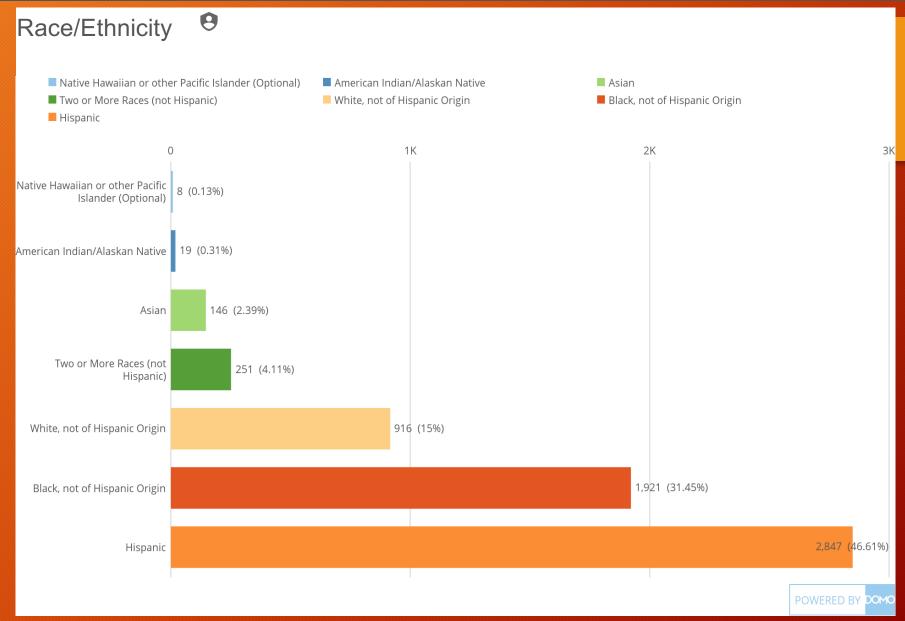

Linden Public Schools
Results of the 2021-2022 School Year State Assessments

## Why We Test?



Federal Mandate

Mastery of State Standards

Identify Strengths/Weaknesses

**Set Baselines** 

Demonstrate Progress





#### Presentation of Data



Must show last year

PARCC/NJSLA started in 2015

This presentation shows data back to 2015

#### PARCC/NJSLA - ELA COMBINED (3-9)



#### PARCC/NJSLA - MATH COMBINED (3-ALG I)



























## PARCC/NJSLA MATH - MATH 8



### PARCC/NJSLA MATH - ALG I



## PARCC/NJSLA MATH - ALG II



#### PARCC/NJSLA MATH - GEOMETRY (ONLY 9TH GRADE IN '22)











































Linden Public Schools 2022 ACCESS Results

# **ELL Population**













Linden Public Schools 2022 DLM Results

#### 2022 In-District DLM Results – 39 Students







#### 2022 Out-Of-District DLM Results - 21 Students







#### Actions



#### **Immediate Steps**

- Reinstate ILTs at the building level
- Departmentalization (grades 3-5) as soon as Second Trim