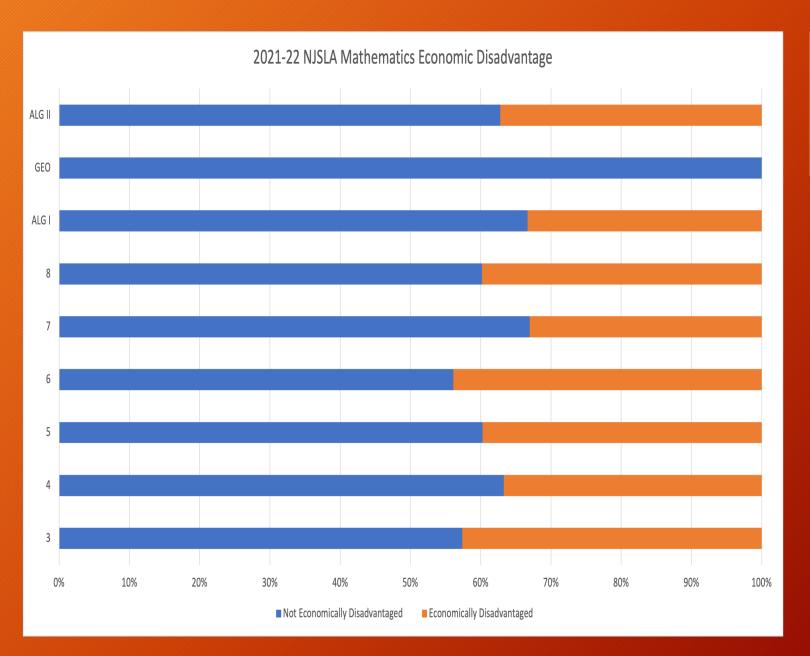

Linden Public Schools
Results of the 2021-2022 School Year State Assessments

## Why We Test?



Federal Mandate

Mastery of State Standards

Identify Strengths/Weaknesses

**Set Baselines** 

Demonstrate Progress





#### Presentation of Data



Must show last year

PARCC/NJSLA started in 2015

This presentation shows data back to 2015

#### PARCC/NJSLA - ELA COMBINED (3-9)



#### PARCC/NJSLA - MATH COMBINED (3-ALG I)



























## PARCC/NJSLA MATH - MATH 8



### PARCC/NJSLA MATH - ALG I



## PARCC/NJSLA MATH - ALG II



#### PARCC/NJSLA MATH - GEOMETRY (ONLY 9TH GRADE IN '22)











































Linden Public Schools 2022 ACCESS Results

# **ELL Population**













Linden Public Schools 2022 DLM Results

#### 2022 In-District DLM Results – 39 Students







#### 2022 Out-Of-District DLM Results - 21 Students







#### Actions



#### **Immediate Steps**

- Reinstate ILTs at the building level
- Departmentalization (grades 3-5) as soon as Second Trimester

#### **Next Steps**

- Full building/teacher analysis
- Departmental initiatives
- Macro-analysis
- Integrate plans into FY24 budget
- Culture for success

# Questions