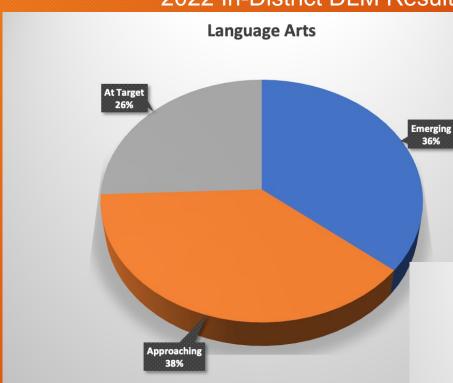

Schools
Results of the 2021-2022 School Year State Assessments

## Why We Test?



Federal Mandate

Mastery of State Standards

Identify Strengths/Weaknesses

**Set Baselines** 

Demonstrate Progress





#### Presentation of Data



Must show last year

PARCC/NJSLA started in 2015

This presentation shows data back to 2015

#### PARCC/NJSLA - ELA COMBINED (3-9)



#### PARCC/NJSLA - MATH COMBINED (3-ALG I)



























## PARCC/NJSLA MATH - MATH 8



### PARCC/NJSLA MATH - ALG I



## PARCC/NJSLA MATH - ALG II



#### PARCC/NJSLA MATH - GEOMETRY (ONLY 9TH GRADE IN '22)











































Linden Public Schools 2022 ACCESS Results

# **ELL Population**













Linden Public Schools 2022 DLM Results

#### 2022 In-District DLM Results – 39 Students







#### 2022 Out-Of-District DLM Results - 21 Students







#### Actions



#### **Immediate Steps**

- Reinstate ILTs at the building level
- Departmentalization (grades 3-5) as soon as Second Trimester

#### **Next Steps**

- Full building/teacher analysis
- Departmental initiatives
- Macro-analysis
- Integrate plans into FY24 budget
- Culture for success

# Questions