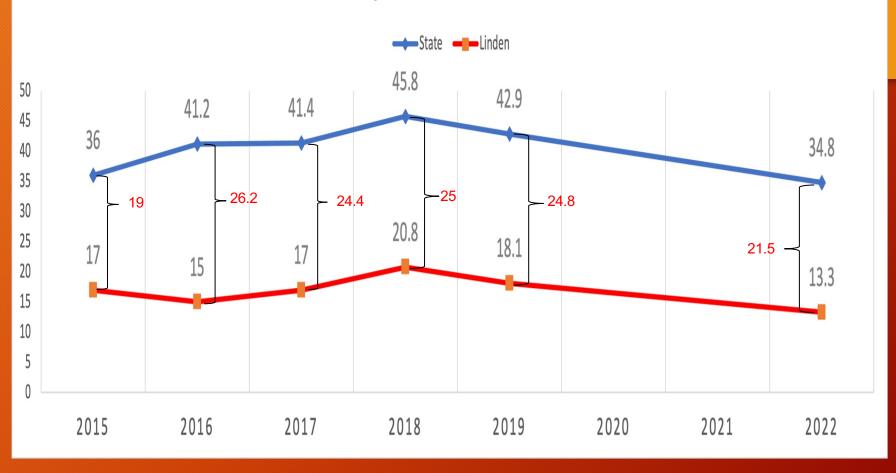

Linden Public Schools
Results of the 2021-2022 School Year State Assessments

## Why We Test?



Federal Mandate

Mastery of State Standards

Identify Strengths/Weaknesses

**Set Baselines** 

Demonstrate Progress





#### Presentation of Data



Must show last year

PARCC/NJSLA started in 2015

This presentation shows data back to 2015

#### PARCC/NJSLA - ELA COMBINED (3-9)



#### PARCC/NJSLA - MATH COMBINED (3-ALG I)



























## PARCC/NJSLA MATH - MATH 8



### PARCC/NJSLA MATH - ALG I



## PARCC/NJSLA MATH - ALG II



#### PARCC/NJSLA MATH - GEOMETRY (ONLY 9TH GRADE IN '22)











































Linden Public Schools 2022 ACCESS Results

# **ELL Population**













Linden Public Schools 2022 DLM Results

#### 2022 In-District DLM Results – 39 Students







#### 2022 Out-Of-District DLM Results - 21 Students







#### Actions



#### **Immediate Steps**

- Reinstate ILTs at the building level
- Departmentalization (grades 3-5) as soon as Second Trimester

#### **Next Steps**

- Full building/teacher analysis
- Departmental initiatives
- Macro-analysis
- Integrate plans into FY24 budget
- Culture for success

# Questions