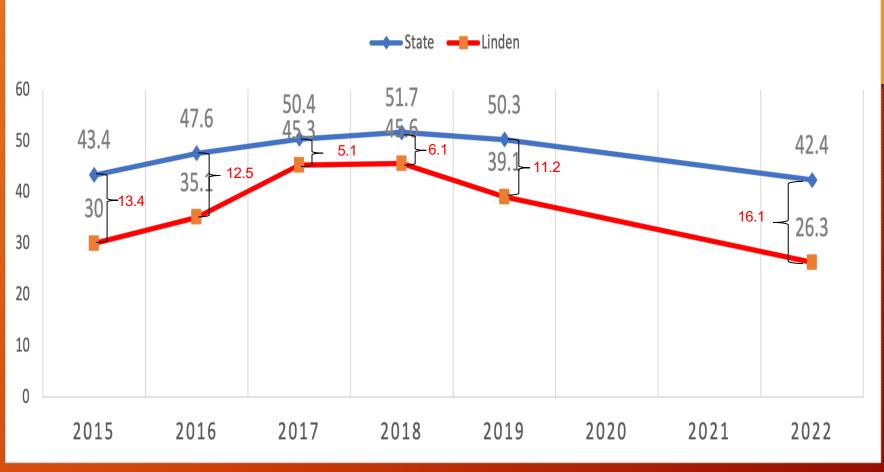

Linden Public Schools
Results of the 2021-2022 School Year State Assessments

## Why We Test?



Federal Mandate

Mastery of State Standards

Identify Strengths/Weaknesses

**Set Baselines** 

Demonstrate Progress





#### Presentation of Data



Must show last year

PARCC/NJSLA started in 2015

This presentation shows data back to 2015

#### PARCC/NJSLA - ELA COMBINED (3-9)



#### PARCC/NJSLA - MATH COMBINED (3-ALG I)



























## PARCC/NJSLA MATH - MATH 8



### PARCC/NJSLA MATH - ALG I



## PARCC/NJSLA MATH - ALG II



#### PARCC/NJSLA MATH - GEOMETRY (ONLY 9TH GRADE IN '22)











































Linden Public Schools 2022 ACCESS Results

# **ELL Population**













Linden Public Schools 2022 DLM Results

#### 2022 In-District DLM Results – 39 Students







#### 2022 Out-Of-District DLM Results - 21 Students







#### Actions



#### **Immediate Steps**

- Reinstate ILTs at the building level
- Departmentalization (grades 3-5) as soon as Second Trimester

#### **Next Steps**

- Full building/teacher analysis
- Departmental initiatives
- Macro-analysis
- Integrate plans into FY24 budget
- Culture for success

# Questions