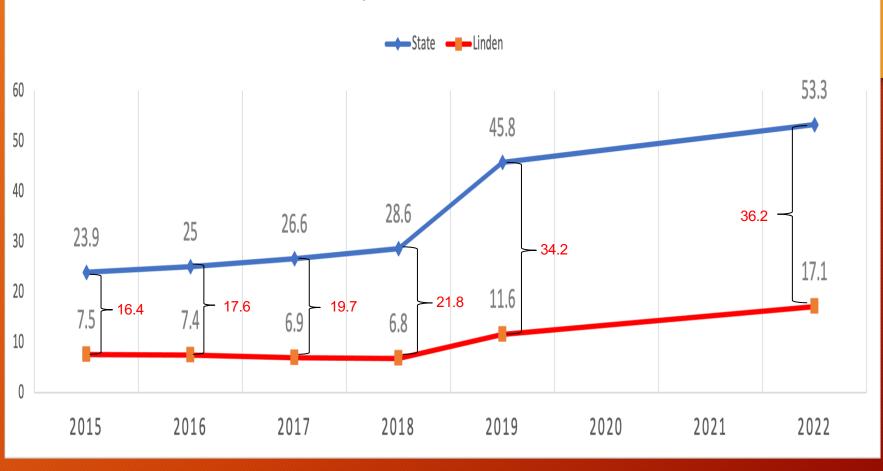

Linden Public Schools
Results of the 2021-2022 School Year State Assessments

## Why We Test?



Federal Mandate

Mastery of State Standards

Identify Strengths/Weaknesses

**Set Baselines** 

Demonstrate Progress





#### Presentation of Data



Must show last year

PARCC/NJSLA started in 2015

This presentation shows data back to 2015

#### PARCC/NJSLA - ELA COMBINED (3-9)



#### PARCC/NJSLA - MATH COMBINED (3-ALG I)



























## PARCC/NJSLA MATH - MATH 8



### PARCC/NJSLA MATH - ALG I



## PARCC/NJSLA MATH - ALG II



#### PARCC/NJSLA MATH - GEOMETRY (ONLY 9TH GRADE IN '22)











































Linden Public Schools 2022 ACCESS Results

# **ELL Population**













Linden Public Schools 2022 DLM Results

#### 2022 In-District DLM Results – 39 Students







#### 2022 Out-Of-District DLM Results - 21 Students







#### Actions



#### **Immediate Steps**

- Reinstate ILTs at the building level
- Departmentalization (grades 3-5) as soon as Second Trimester

#### **Next Steps**

- Full building/teacher analysis
- Departmental initiatives
- Macro-analysis
- Integrate plans into FY24 budget
- Culture for success

# Questions