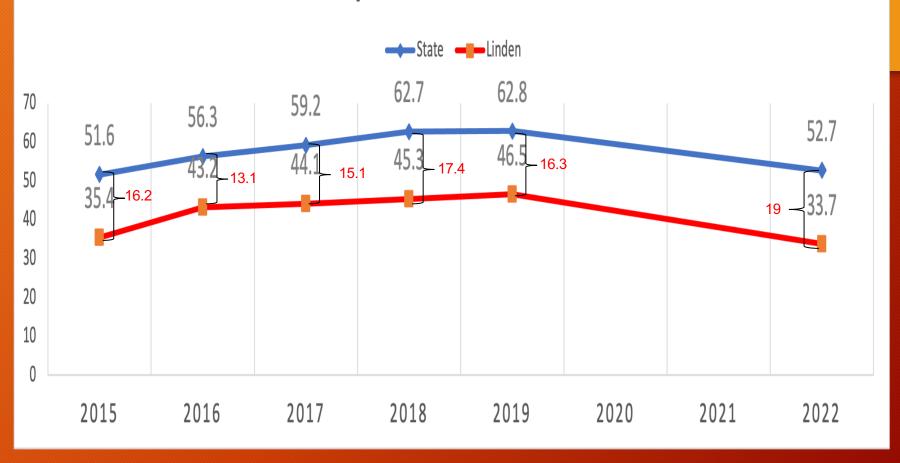

Linden Public Schools
Results of the 2021-2022 School Year State Assessments

## Why We Test?



Federal Mandate

Mastery of State Standards

Identify Strengths/Weaknesses

**Set Baselines** 

Demonstrate Progress





#### Presentation of Data



Must show last year

PARCC/NJSLA started in 2015

This presentation shows data back to 2015

#### PARCC/NJSLA - ELA COMBINED (3-9)



#### PARCC/NJSLA - MATH COMBINED (3-ALG I)



























## PARCC/NJSLA MATH - MATH 8



### PARCC/NJSLA MATH - ALG I



## PARCC/NJSLA MATH - ALG II



#### PARCC/NJSLA MATH - GEOMETRY (ONLY 9TH GRADE IN '22)











































Linden Public Schools 2022 ACCESS Results

# **ELL Population**













Linden Public Schools 2022 DLM Results

#### 2022 In-District DLM Results – 39 Students







#### 2022 Out-Of-District DLM Results - 21 Students







#### Actions



#### **Immediate Steps**

- Reinstate ILTs at the building level
- Departmentalization (grades 3-5) as soon as Second Trimester

#### **Next Steps**

- Full building/teacher analysis
- Departmental initiatives
- Macro-analysis
- Integrate plans into FY24 budget
- Culture for success

# Questions