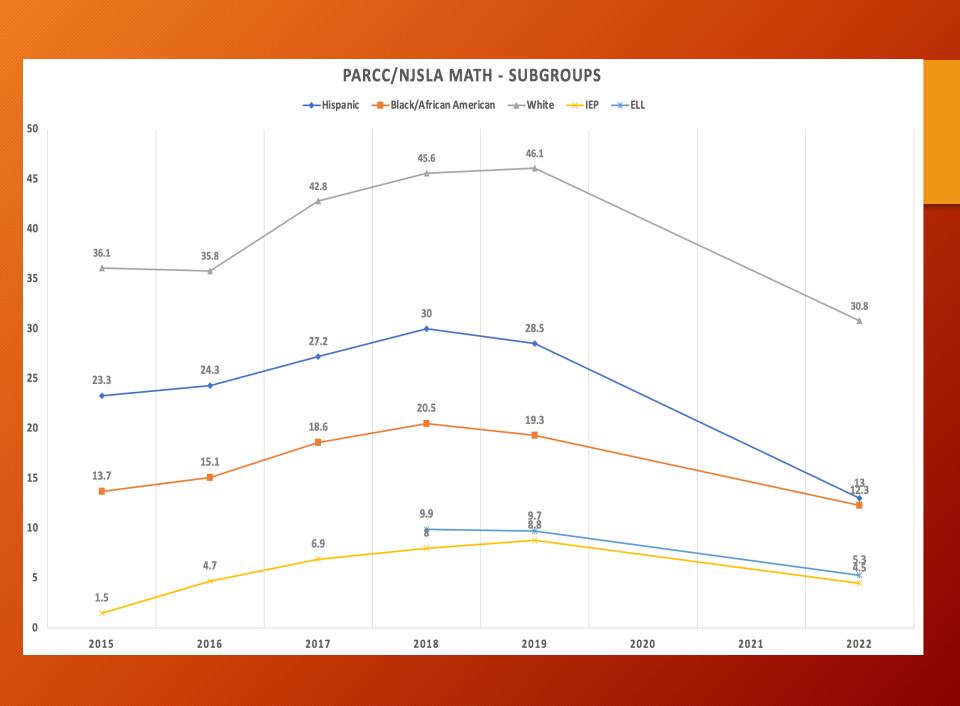

Linden Public Schools
Results of the 2021-2022 School Year State Assessments

## Why We Test?



Federal Mandate

Mastery of State Standards

Identify Strengths/Weaknesses

**Set Baselines** 

Demonstrate Progress





#### Presentation of Data



Must show last year

PARCC/NJSLA started in 2015

This presentation shows data back to 2015

#### PARCC/NJSLA - ELA COMBINED (3-9)



#### PARCC/NJSLA - MATH COMBINED (3-ALG I)



























## PARCC/NJSLA MATH - MATH 8



### PARCC/NJSLA MATH - ALG I



## PARCC/NJSLA MATH - ALG II



#### PARCC/NJSLA MATH - GEOMETRY (ONLY 9TH GRADE IN '22)











































Linden Public Schools 2022 ACCESS Results

# **ELL Population**













Linden Public Schools 2022 DLM Results

#### 2022 In-District DLM Results – 39 Students







#### 2022 Out-Of-District DLM Results - 21 Students







#### Actions



#### **Immediate Steps**

- Reinstate ILTs at the building level
- Departmentalization (grades 3-5) as soon as Second Trimester

#### **Next Steps**

- Full building/teacher analysis
- Departmental initiatives
- Macro-analysis
- Integrate plans into FY24 budget
- Culture for success

# Questions