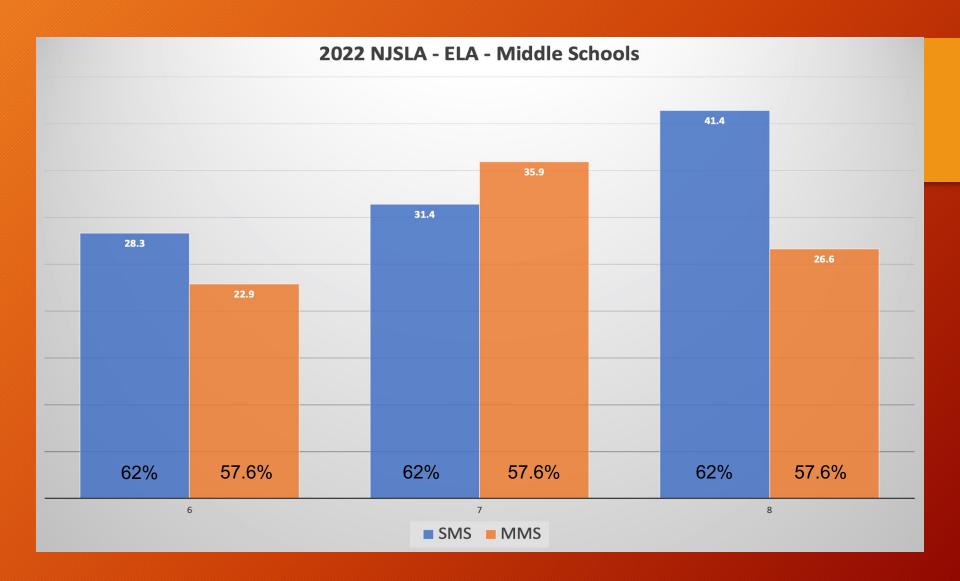

Linden Public Schools
Results of the 2021-2022 School Year State Assessments

## Why We Test?



Federal Mandate

Mastery of State Standards

Identify Strengths/Weaknesses

**Set Baselines** 

Demonstrate Progress





#### Presentation of Data



Must show last year

PARCC/NJSLA started in 2015

This presentation shows data back to 2015

#### PARCC/NJSLA - ELA COMBINED (3-9)



#### PARCC/NJSLA - MATH COMBINED (3-ALG I)



























## PARCC/NJSLA MATH - MATH 8



### PARCC/NJSLA MATH - ALG I



## PARCC/NJSLA MATH - ALG II



#### PARCC/NJSLA MATH - GEOMETRY (ONLY 9TH GRADE IN '22)











































Linden Public Schools 2022 ACCESS Results

# **ELL Population**













Linden Public Schools 2022 DLM Results

#### 2022 In-District DLM Results – 39 Students







#### 2022 Out-Of-District DLM Results - 21 Students







#### Actions



#### **Immediate Steps**

- Reinstate ILTs at the building level
- Departmentalization (grades 3-5) as soon as Second Trimester

#### **Next Steps**

- Full building/teacher analysis
- Departmental initiatives
- Macro-analysis
- Integrate plans into FY24 budget
- Culture for success

# Questions