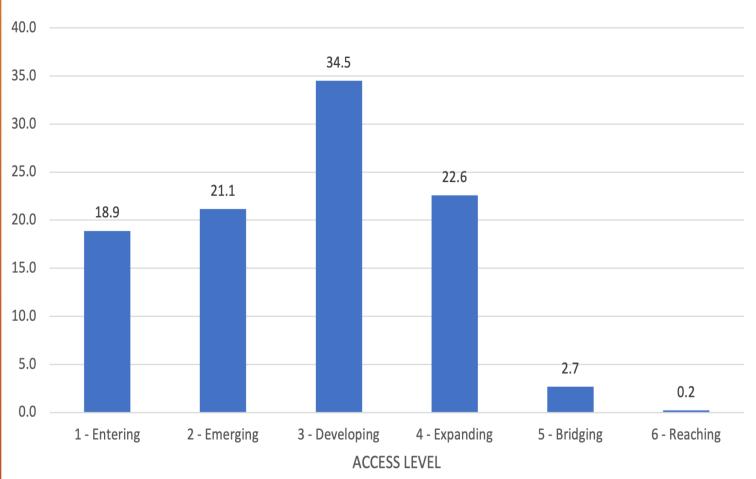

#### PARCC/NJSLA MATH - GEOMETRY (ONLY 9TH GRADE IN '22)

Linden Public Schools 2022 ACCESS Results