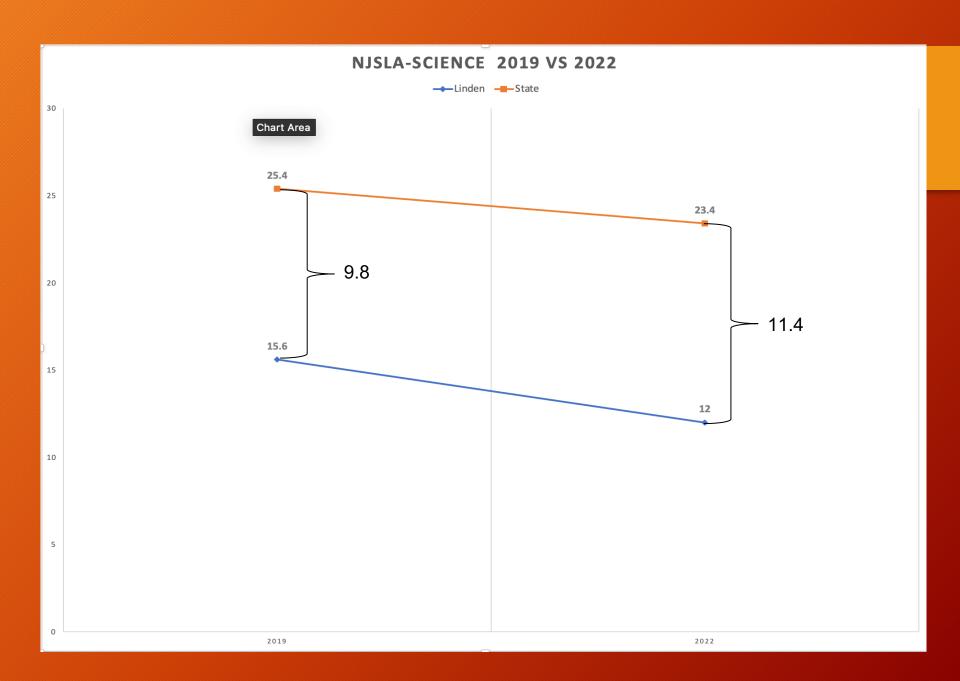

Linden Public Schools
Results of the 2021-2022 School Year State Assessments

## Why We Test?



Federal Mandate

Mastery of State Standards

Identify Strengths/Weaknesses

**Set Baselines** 

Demonstrate Progress





#### Presentation of Data



Must show last year

PARCC/NJSLA started in 2015

This presentation shows data back to 2015

#### PARCC/NJSLA - ELA COMBINED (3-9)



#### PARCC/NJSLA - MATH COMBINED (3-ALG I)



























## PARCC/NJSLA MATH - MATH 8



### PARCC/NJSLA MATH - ALG I



## PARCC/NJSLA MATH - ALG II



#### PARCC/NJSLA MATH - GEOMETRY (ONLY 9TH GRADE IN '22)











































Linden Public Schools 2022 ACCESS Results

# **ELL Population**













Linden Public Schools 2022 DLM Results

#### 2022 In-District DLM Results – 39 Students







#### 2022 Out-Of-District DLM Results - 21 Students







#### Actions



#### **Immediate Steps**

- Reinstate ILTs at the building level
- Departmentalization (grades 3-5) as soon as Second Trimester

#### **Next Steps**

- Full building/teacher analysis
- Departmental initiatives
- Macro-analysis
- Integrate plans into FY24 budget
- Culture for success

# Questions