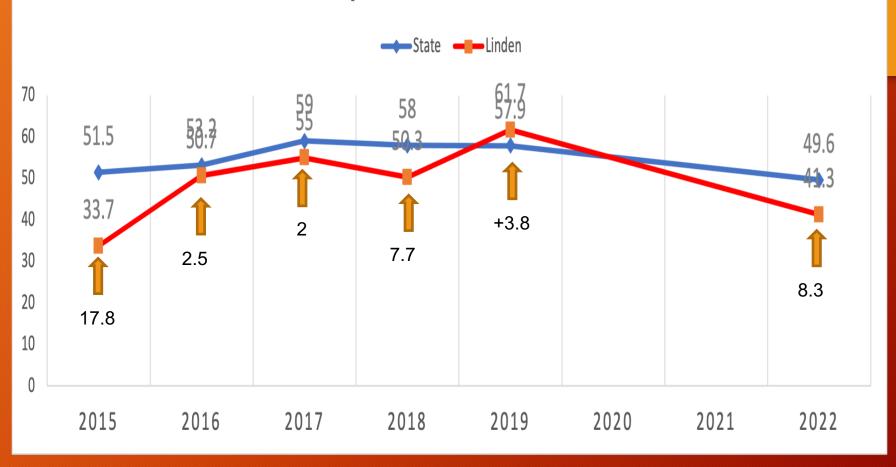

Linden Public Schools
Results of the 2021-2022 School Year State Assessments

## Why We Test?



Federal Mandate

Mastery of State Standards

Identify Strengths/Weaknesses

**Set Baselines** 

Demonstrate Progress





#### Presentation of Data



Must show last year

PARCC/NJSLA started in 2015

This presentation shows data back to 2015

#### PARCC/NJSLA - ELA COMBINED (3-9)



#### PARCC/NJSLA - MATH COMBINED (3-ALG I)



























## PARCC/NJSLA MATH - MATH 8



### PARCC/NJSLA MATH - ALG I



## PARCC/NJSLA MATH - ALG II



#### PARCC/NJSLA MATH - GEOMETRY (ONLY 9TH GRADE IN '22)











































Linden Public Schools 2022 ACCESS Results

# **ELL Population**













Linden Public Schools 2022 DLM Results

#### 2022 In-District DLM Results – 39 Students







#### 2022 Out-Of-District DLM Results - 21 Students







#### Actions



#### **Immediate Steps**

- Reinstate ILTs at the building level
- Departmentalization (grades 3-5) as soon as Second Trimester

#### **Next Steps**

- Full building/teacher analysis
- Departmental initiatives
- Macro-analysis
- Integrate plans into FY24 budget
- Culture for success

# Questions