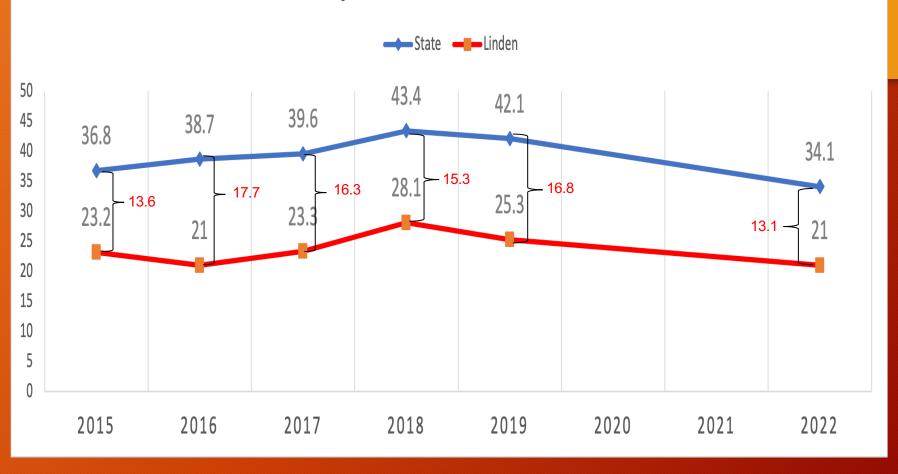

Linden Public Schools
Results of the 2021-2022 School Year State Assessments

## Why We Test?



Federal Mandate

Mastery of State Standards

Identify Strengths/Weaknesses

**Set Baselines** 

Demonstrate Progress





#### Presentation of Data



Must show last year

PARCC/NJSLA started in 2015

This presentation shows data back to 2015

#### PARCC/NJSLA - ELA COMBINED (3-9)



#### PARCC/NJSLA - MATH COMBINED (3-ALG I)



























## PARCC/NJSLA MATH - MATH 8



### PARCC/NJSLA MATH - ALG I



## PARCC/NJSLA MATH - ALG II



#### PARCC/NJSLA MATH - GEOMETRY (ONLY 9TH GRADE IN '22)











































Linden Public Schools 2022 ACCESS Results

# **ELL Population**













Linden Public Schools 2022 DLM Results

#### 2022 In-District DLM Results – 39 Students







#### 2022 Out-Of-District DLM Results - 21 Students







#### Actions



#### **Immediate Steps**

- Reinstate ILTs at the building level
- Departmentalization (grades 3-5) as soon as Second Trimester

#### **Next Steps**

- Full building/teacher analysis
- Departmental initiatives
- Macro-analysis
- Integrate plans into FY24 budget
- Culture for success

# Questions