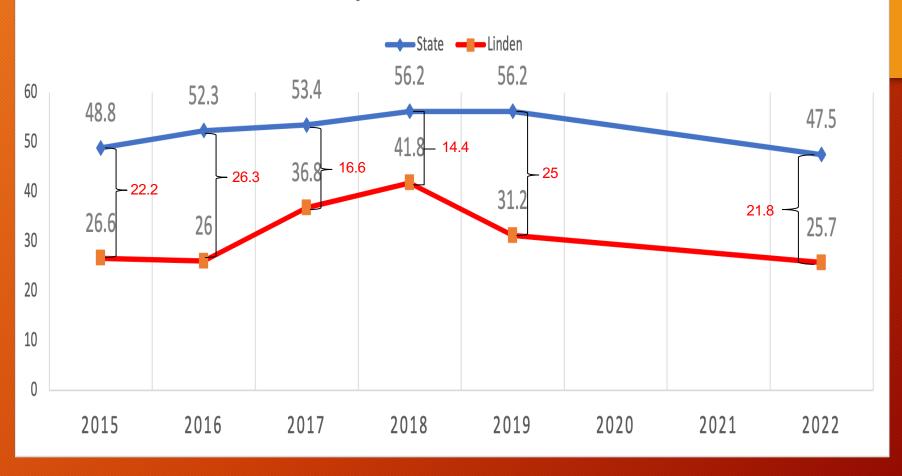

Linden Public Schools
Results of the 2021-2022 School Year State Assessments

## Why We Test?



Federal Mandate

Mastery of State Standards

Identify Strengths/Weaknesses

**Set Baselines** 

Demonstrate Progress





#### Presentation of Data



Must show last year

PARCC/NJSLA started in 2015

This presentation shows data back to 2015

#### PARCC/NJSLA - ELA COMBINED (3-9)



#### PARCC/NJSLA - MATH COMBINED (3-ALG I)



























## PARCC/NJSLA MATH - MATH 8



### PARCC/NJSLA MATH - ALG I



## PARCC/NJSLA MATH - ALG II



#### PARCC/NJSLA MATH - GEOMETRY (ONLY 9TH GRADE IN '22)











































Linden Public Schools 2022 ACCESS Results

# **ELL Population**













Linden Public Schools 2022 DLM Results

#### 2022 In-District DLM Results – 39 Students







#### 2022 Out-Of-District DLM Results - 21 Students







#### Actions



#### **Immediate Steps**

- Reinstate ILTs at the building level
- Departmentalization (grades 3-5) as soon as Second Trimester

#### **Next Steps**

- Full building/teacher analysis
- Departmental initiatives
- Macro-analysis
- Integrate plans into FY24 budget
- Culture for success

# Questions