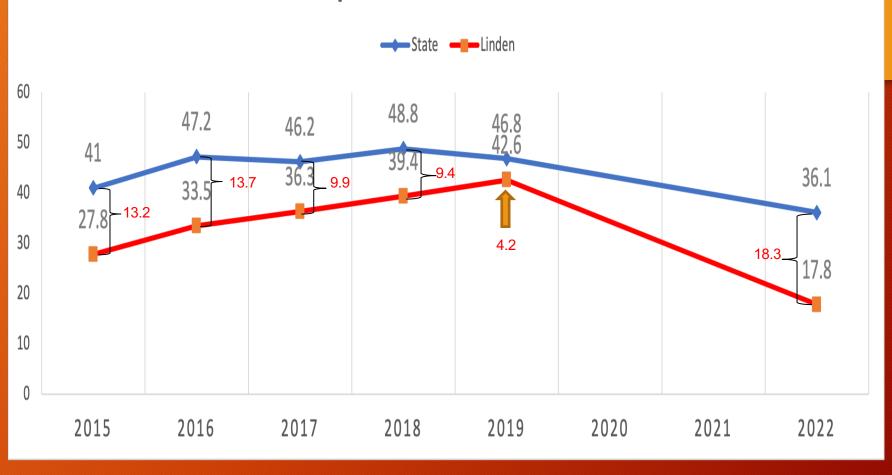

Linden Public Schools
Results of the 2021-2022 School Year State Assessments

## Why We Test?



Federal Mandate

Mastery of State Standards

Identify Strengths/Weaknesses

**Set Baselines** 

Demonstrate Progress





#### Presentation of Data



Must show last year

PARCC/NJSLA started in 2015

This presentation shows data back to 2015

#### PARCC/NJSLA - ELA COMBINED (3-9)



#### PARCC/NJSLA - MATH COMBINED (3-ALG I)



























## PARCC/NJSLA MATH - MATH 8



### PARCC/NJSLA MATH - ALG I



## PARCC/NJSLA MATH - ALG II



#### PARCC/NJSLA MATH - GEOMETRY (ONLY 9TH GRADE IN '22)











































Linden Public Schools 2022 ACCESS Results

# **ELL Population**













Linden Public Schools 2022 DLM Results

#### 2022 In-District DLM Results – 39 Students







#### 2022 Out-Of-District DLM Results - 21 Students







#### Actions



#### **Immediate Steps**

- Reinstate ILTs at the building level
- Departmentalization (grades 3-5) as soon as Second Trimester

#### **Next Steps**

- Full building/teacher analysis
- Departmental initiatives
- Macro-analysis
- Integrate plans into FY24 budget
- Culture for success

# Questions