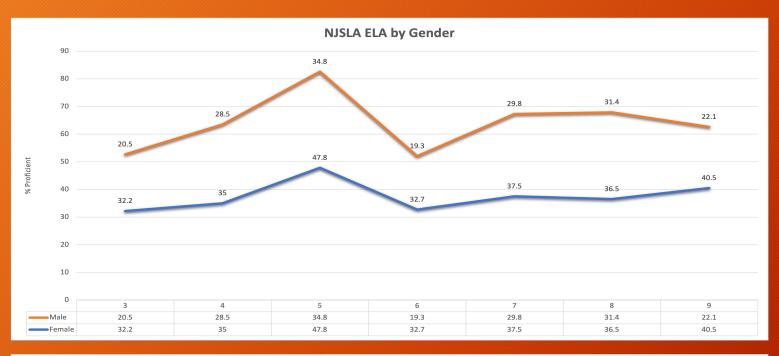

Linden Public Schools
Results of the 2021-2022 School Year State Assessments

## Why We Test?



Federal Mandate

Mastery of State Standards

Identify Strengths/Weaknesses

**Set Baselines** 

Demonstrate Progress





#### Presentation of Data



Must show last year

PARCC/NJSLA started in 2015

This presentation shows data back to 2015

#### PARCC/NJSLA - ELA COMBINED (3-9)



#### PARCC/NJSLA - MATH COMBINED (3-ALG I)



























## PARCC/NJSLA MATH - MATH 8



### PARCC/NJSLA MATH - ALG I



## PARCC/NJSLA MATH - ALG II



#### PARCC/NJSLA MATH - GEOMETRY (ONLY 9TH GRADE IN '22)











































Linden Public Schools 2022 ACCESS Results

# **ELL Population**













Linden Public Schools 2022 DLM Results

#### 2022 In-District DLM Results – 39 Students







#### 2022 Out-Of-District DLM Results - 21 Students







#### Actions



#### **Immediate Steps**

- Reinstate ILTs at the building level
- Departmentalization (grades 3-5) as soon as Second Trimester

#### **Next Steps**

- Full building/teacher analysis
- Departmental initiatives
- Macro-analysis
- Integrate plans into FY24 budget
- Culture for success

# Questions