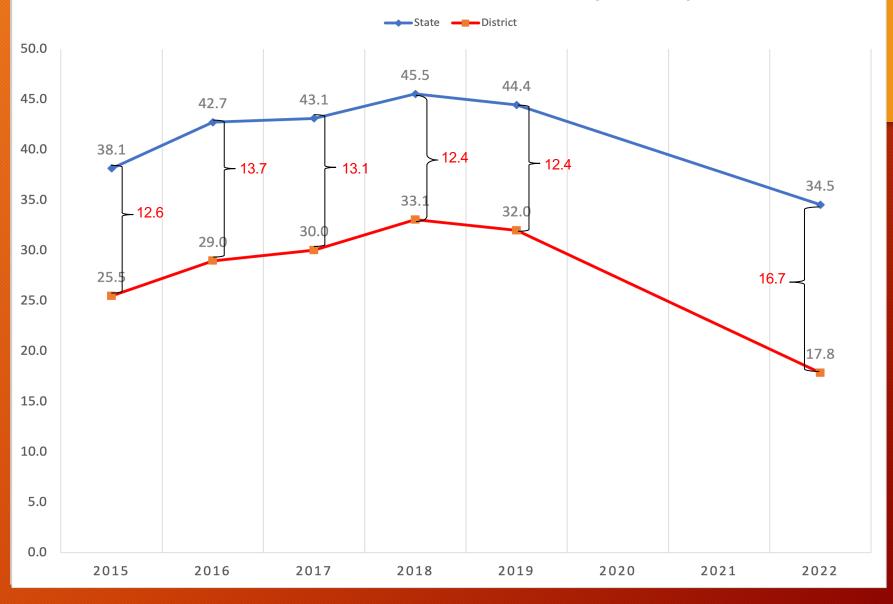

Linden Public Schools
Results of the 2021-2022 School Year State Assessments

## Why We Test?



Federal Mandate

Mastery of State Standards

Identify Strengths/Weaknesses

**Set Baselines** 

Demonstrate Progress





#### Presentation of Data



Must show last year

PARCC/NJSLA started in 2015

This presentation shows data back to 2015

#### PARCC/NJSLA - ELA COMBINED (3-9)



#### PARCC/NJSLA - MATH COMBINED (3-ALG I)



























## PARCC/NJSLA MATH - MATH 8



### PARCC/NJSLA MATH - ALG I



## PARCC/NJSLA MATH - ALG II



#### PARCC/NJSLA MATH - GEOMETRY (ONLY 9TH GRADE IN '22)











































Linden Public Schools 2022 ACCESS Results

# **ELL Population**













Linden Public Schools 2022 DLM Results

#### 2022 In-District DLM Results – 39 Students







#### 2022 Out-Of-District DLM Results - 21 Students







#### Actions



#### **Immediate Steps**

- Reinstate ILTs at the building level
- Departmentalization (grades 3-5) as soon as Second Trimester

#### **Next Steps**

- Full building/teacher analysis
- Departmental initiatives
- Macro-analysis
- Integrate plans into FY24 budget
- Culture for success

# Questions