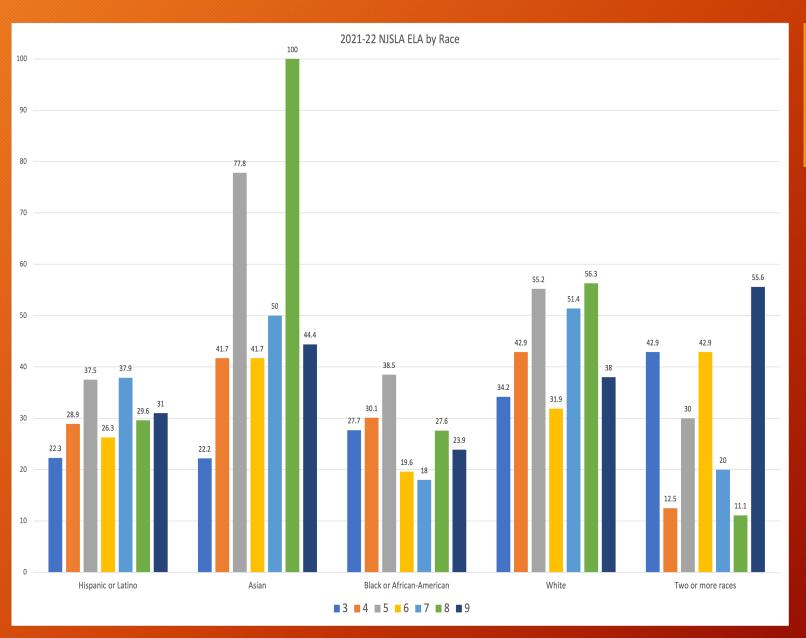

Linden Public Schools
Results of the 2021-2022 School Year State Assessments

## Why We Test?



Federal Mandate

Mastery of State Standards

Identify Strengths/Weaknesses

**Set Baselines** 

Demonstrate Progress





#### Presentation of Data



Must show last year

PARCC/NJSLA started in 2015

This presentation shows data back to 2015

#### PARCC/NJSLA - ELA COMBINED (3-9)



#### PARCC/NJSLA - MATH COMBINED (3-ALG I)



























## PARCC/NJSLA MATH - MATH 8



### PARCC/NJSLA MATH - ALG I



## PARCC/NJSLA MATH - ALG II



#### PARCC/NJSLA MATH - GEOMETRY (ONLY 9TH GRADE IN '22)











































Linden Public Schools 2022 ACCESS Results

# **ELL Population**













Linden Public Schools 2022 DLM Results

#### 2022 In-District DLM Results – 39 Students







#### 2022 Out-Of-District DLM Results - 21 Students







#### Actions



#### **Immediate Steps**

- Reinstate ILTs at the building level
- Departmentalization (grades 3-5) as soon as Second Trimester

#### **Next Steps**

- Full building/teacher analysis
- Departmental initiatives
- Macro-analysis
- Integrate plans into FY24 budget
- Culture for success

# Questions