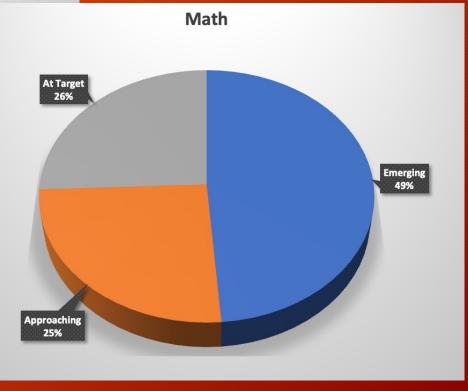

ols
Results of the 2021-2022 School Year State Assessments

## Why We Test?



Federal Mandate

Mastery of State Standards

Identify Strengths/Weaknesses

**Set Baselines** 

Demonstrate Progress





#### Presentation of Data



Must show last year

PARCC/NJSLA started in 2015

This presentation shows data back to 2015

#### PARCC/NJSLA - ELA COMBINED (3-9)



#### PARCC/NJSLA - MATH COMBINED (3-ALG I)



























## PARCC/NJSLA MATH - MATH 8



### PARCC/NJSLA MATH - ALG I



## PARCC/NJSLA MATH - ALG II



#### PARCC/NJSLA MATH - GEOMETRY (ONLY 9TH GRADE IN '22)











































Linden Public Schools 2022 ACCESS Results

# **ELL Population**













Linden Public Schools 2022 DLM Results

#### 2022 In-District DLM Results – 39 Students







#### 2022 Out-Of-District DLM Results - 21 Students







#### Actions



#### **Immediate Steps**

- Reinstate ILTs at the building level
- Departmentalization (grades 3-5) as soon as Second Trimester

#### **Next Steps**

- Full building/teacher analysis
- Departmental initiatives
- Macro-analysis
- Integrate plans into FY24 budget
- Culture for success

# Questions