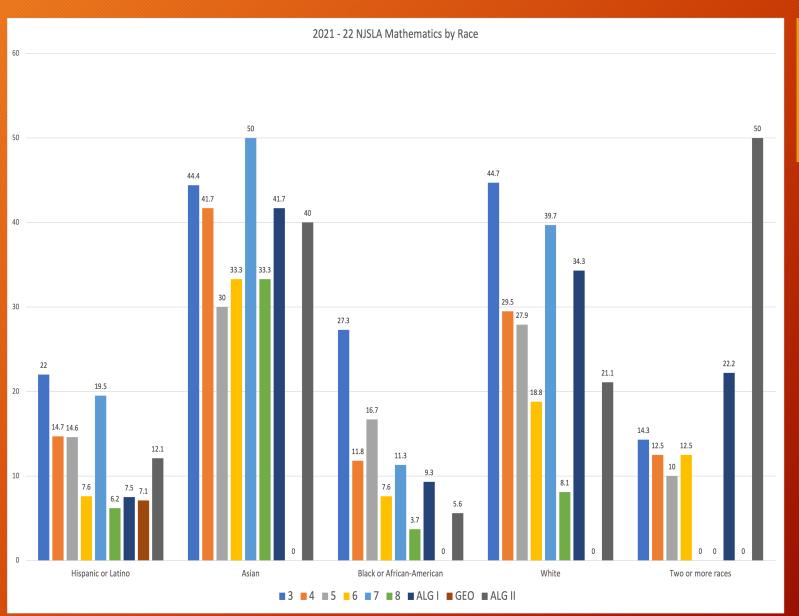

Linden Public Schools
Results of the 2021-2022 School Year State Assessments

## Why We Test?



Federal Mandate

Mastery of State Standards

Identify Strengths/Weaknesses

**Set Baselines** 

Demonstrate Progress





#### Presentation of Data



Must show last year

PARCC/NJSLA started in 2015

This presentation shows data back to 2015

#### PARCC/NJSLA - ELA COMBINED (3-9)



#### PARCC/NJSLA - MATH COMBINED (3-ALG I)



























## PARCC/NJSLA MATH - MATH 8



### PARCC/NJSLA MATH - ALG I



## PARCC/NJSLA MATH - ALG II



#### PARCC/NJSLA MATH - GEOMETRY (ONLY 9TH GRADE IN '22)











































Linden Public Schools 2022 ACCESS Results

# **ELL Population**













Linden Public Schools 2022 DLM Results

#### 2022 In-District DLM Results – 39 Students







#### 2022 Out-Of-District DLM Results - 21 Students







#### Actions



#### **Immediate Steps**

- Reinstate ILTs at the building level
- Departmentalization (grades 3-5) as soon as Second Trimester

#### **Next Steps**

- Full building/teacher analysis
- Departmental initiatives
- Macro-analysis
- Integrate plans into FY24 budget
- Culture for success

# Questions