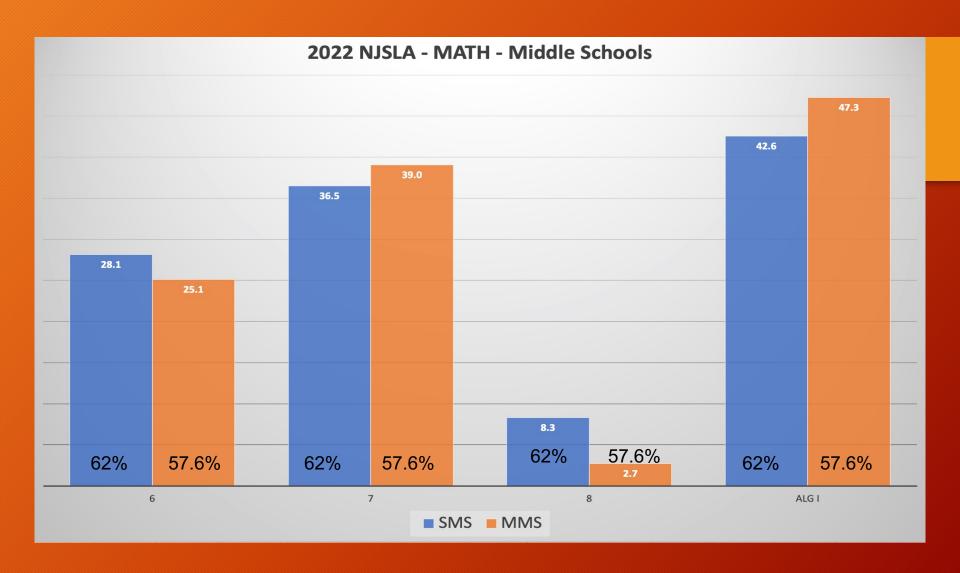

Linden Public Schools
Results of the 2021-2022 School Year State Assessments

## Why We Test?



Federal Mandate

Mastery of State Standards

Identify Strengths/Weaknesses

**Set Baselines** 

Demonstrate Progress





#### Presentation of Data



Must show last year

PARCC/NJSLA started in 2015

This presentation shows data back to 2015

#### PARCC/NJSLA - ELA COMBINED (3-9)



#### PARCC/NJSLA - MATH COMBINED (3-ALG I)



























## PARCC/NJSLA MATH - MATH 8



### PARCC/NJSLA MATH - ALG I



## PARCC/NJSLA MATH - ALG II



#### PARCC/NJSLA MATH - GEOMETRY (ONLY 9TH GRADE IN '22)











































Linden Public Schools 2022 ACCESS Results

# **ELL Population**













Linden Public Schools 2022 DLM Results

#### 2022 In-District DLM Results – 39 Students







#### 2022 Out-Of-District DLM Results - 21 Students







#### Actions



#### **Immediate Steps**

- Reinstate ILTs at the building level
- Departmentalization (grades 3-5) as soon as Second Trimester

#### **Next Steps**

- Full building/teacher analysis
- Departmental initiatives
- Macro-analysis
- Integrate plans into FY24 budget
- Culture for success

# Questions