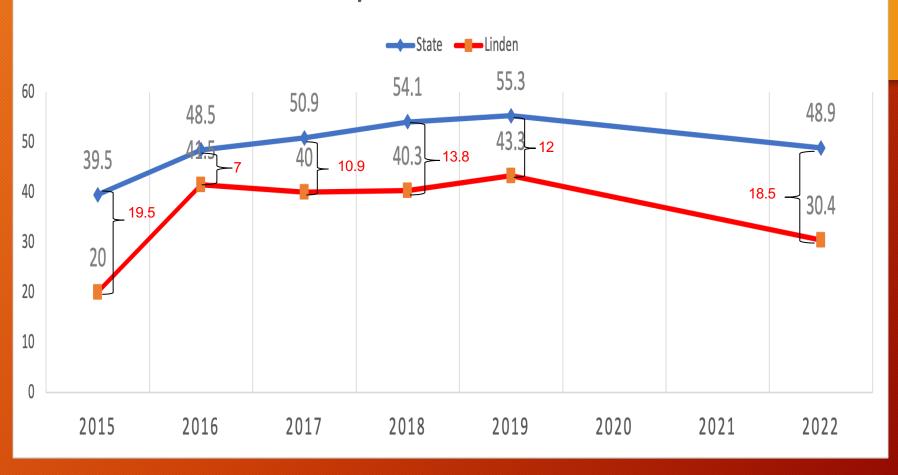

Linden Public Schools
Results of the 2021-2022 School Year State Assessments

## Why We Test?



Federal Mandate

Mastery of State Standards

Identify Strengths/Weaknesses

**Set Baselines** 

Demonstrate Progress





#### Presentation of Data



Must show last year

PARCC/NJSLA started in 2015

This presentation shows data back to 2015

#### PARCC/NJSLA - ELA COMBINED (3-9)



#### PARCC/NJSLA - MATH COMBINED (3-ALG I)



























## PARCC/NJSLA MATH - MATH 8



### PARCC/NJSLA MATH - ALG I



## PARCC/NJSLA MATH - ALG II



#### PARCC/NJSLA MATH - GEOMETRY (ONLY 9TH GRADE IN '22)











































Linden Public Schools 2022 ACCESS Results

# **ELL Population**













Linden Public Schools 2022 DLM Results

#### 2022 In-District DLM Results – 39 Students







#### 2022 Out-Of-District DLM Results - 21 Students







#### Actions



#### **Immediate Steps**

- Reinstate ILTs at the building level
- Departmentalization (grades 3-5) as soon as Second Trimester

#### **Next Steps**

- Full building/teacher analysis
- Departmental initiatives
- Macro-analysis
- Integrate plans into FY24 budget
- Culture for success

# Questions