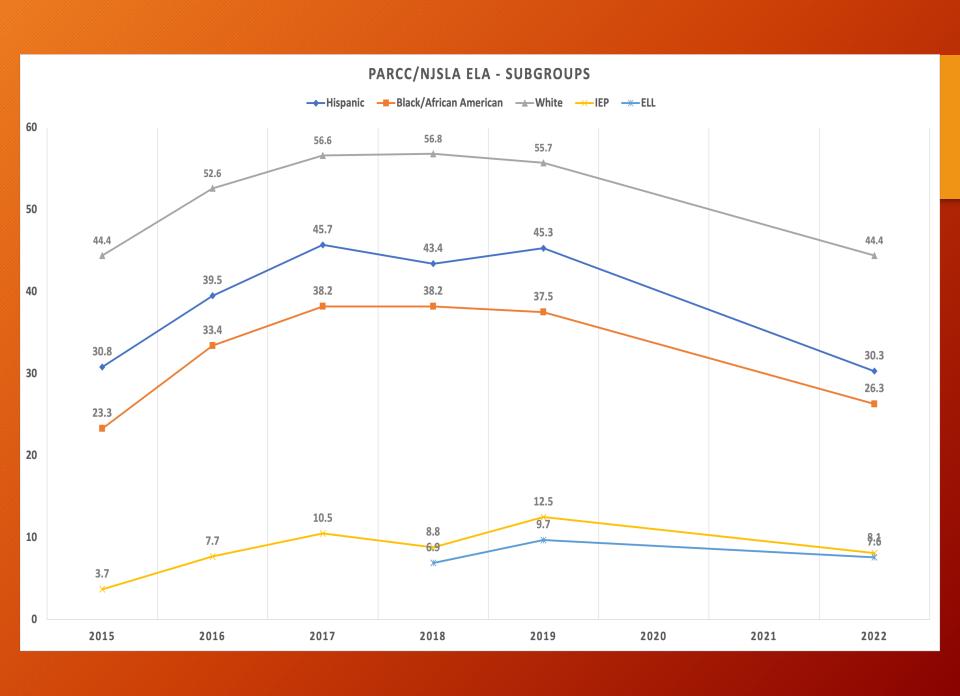

Linden Public Schools
Results of the 2021-2022 School Year State Assessments

## Why We Test?



Federal Mandate

Mastery of State Standards

Identify Strengths/Weaknesses

**Set Baselines** 

Demonstrate Progress





#### Presentation of Data



Must show last year

PARCC/NJSLA started in 2015

This presentation shows data back to 2015

#### PARCC/NJSLA - ELA COMBINED (3-9)



#### PARCC/NJSLA - MATH COMBINED (3-ALG I)



























## PARCC/NJSLA MATH - MATH 8



### PARCC/NJSLA MATH - ALG I



## PARCC/NJSLA MATH - ALG II



#### PARCC/NJSLA MATH - GEOMETRY (ONLY 9TH GRADE IN '22)











































Linden Public Schools 2022 ACCESS Results

# **ELL Population**













Linden Public Schools 2022 DLM Results

#### 2022 In-District DLM Results – 39 Students







#### 2022 Out-Of-District DLM Results - 21 Students







#### Actions



#### **Immediate Steps**

- Reinstate ILTs at the building level
- Departmentalization (grades 3-5) as soon as Second Trimester

#### **Next Steps**

- Full building/teacher analysis
- Departmental initiatives
- Macro-analysis
- Integrate plans into FY24 budget
- Culture for success

# Questions