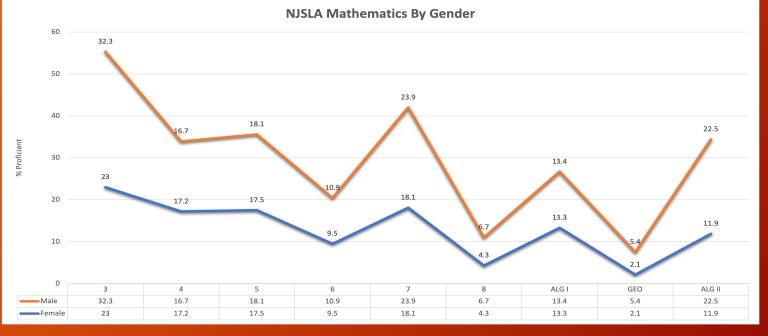

Linden Public Schools
Results of the 2021-2022 School Year State Assessments

## Why We Test?



Federal Mandate

Mastery of State Standards

Identify Strengths/Weaknesses

**Set Baselines** 

Demonstrate Progress





#### Presentation of Data



Must show last year

PARCC/NJSLA started in 2015

This presentation shows data back to 2015

#### PARCC/NJSLA - ELA COMBINED (3-9)



#### PARCC/NJSLA - MATH COMBINED (3-ALG I)



























## PARCC/NJSLA MATH - MATH 8



### PARCC/NJSLA MATH - ALG I



## PARCC/NJSLA MATH - ALG II



#### PARCC/NJSLA MATH - GEOMETRY (ONLY 9TH GRADE IN '22)











































Linden Public Schools 2022 ACCESS Results

# **ELL Population**













Linden Public Schools 2022 DLM Results

#### 2022 In-District DLM Results – 39 Students







#### 2022 Out-Of-District DLM Results - 21 Students







#### Actions



#### **Immediate Steps**

- Reinstate ILTs at the building level
- Departmentalization (grades 3-5) as soon as Second Trimester

#### **Next Steps**

- Full building/teacher analysis
- Departmental initiatives
- Macro-analysis
- Integrate plans into FY24 budget
- Culture for success

# Questions