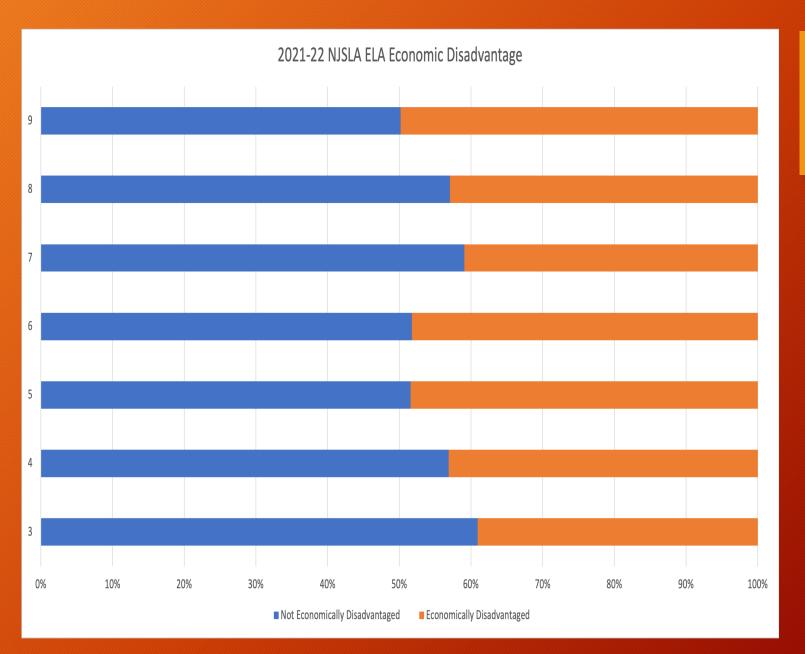

Linden Public Schools
Results of the 2021-2022 School Year State Assessments

## Why We Test?



Federal Mandate

Mastery of State Standards

Identify Strengths/Weaknesses

**Set Baselines** 

Demonstrate Progress





#### Presentation of Data



Must show last year

PARCC/NJSLA started in 2015

This presentation shows data back to 2015

#### PARCC/NJSLA - ELA COMBINED (3-9)



#### PARCC/NJSLA - MATH COMBINED (3-ALG I)



























## PARCC/NJSLA MATH - MATH 8



### PARCC/NJSLA MATH - ALG I



## PARCC/NJSLA MATH - ALG II



#### PARCC/NJSLA MATH - GEOMETRY (ONLY 9TH GRADE IN '22)











































Linden Public Schools 2022 ACCESS Results

# **ELL Population**













Linden Public Schools 2022 DLM Results

#### 2022 In-District DLM Results – 39 Students







#### 2022 Out-Of-District DLM Results - 21 Students







#### Actions



#### **Immediate Steps**

- Reinstate ILTs at the building level
- Departmentalization (grades 3-5) as soon as Second Trimester

#### **Next Steps**

- Full building/teacher analysis
- Departmental initiatives
- Macro-analysis
- Integrate plans into FY24 budget
- Culture for success

# Questions