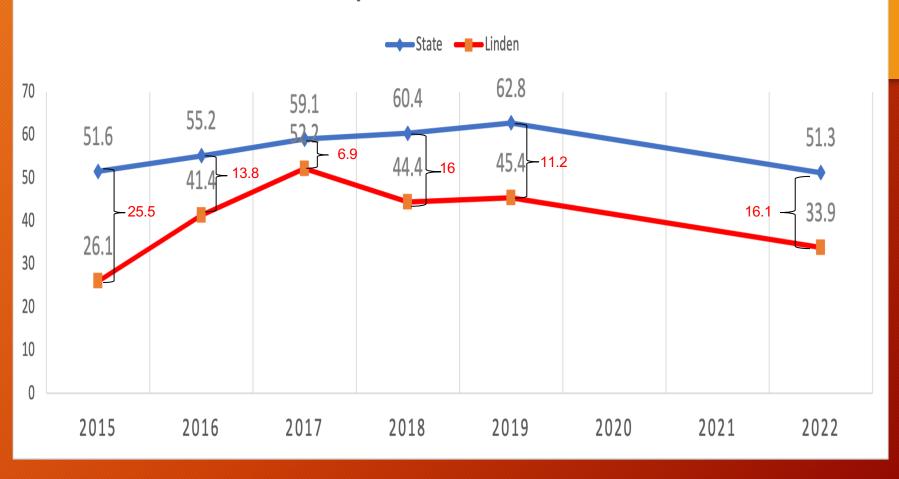

Linden Public Schools
Results of the 2021-2022 School Year State Assessments

## Why We Test?



Federal Mandate

Mastery of State Standards

Identify Strengths/Weaknesses

**Set Baselines** 

Demonstrate Progress





#### Presentation of Data



Must show last year

PARCC/NJSLA started in 2015

This presentation shows data back to 2015

#### PARCC/NJSLA - ELA COMBINED (3-9)



#### PARCC/NJSLA - MATH COMBINED (3-ALG I)



























## PARCC/NJSLA MATH - MATH 8



### PARCC/NJSLA MATH - ALG I



## PARCC/NJSLA MATH - ALG II



#### PARCC/NJSLA MATH - GEOMETRY (ONLY 9TH GRADE IN '22)











































Linden Public Schools 2022 ACCESS Results

# **ELL Population**













Linden Public Schools 2022 DLM Results

#### 2022 In-District DLM Results – 39 Students







#### 2022 Out-Of-District DLM Results - 21 Students







#### Actions



#### **Immediate Steps**

- Reinstate ILTs at the building level
- Departmentalization (grades 3-5) as soon as Second Trimester

#### **Next Steps**

- Full building/teacher analysis
- Departmental initiatives
- Macro-analysis
- Integrate plans into FY24 budget
- Culture for success

# Questions