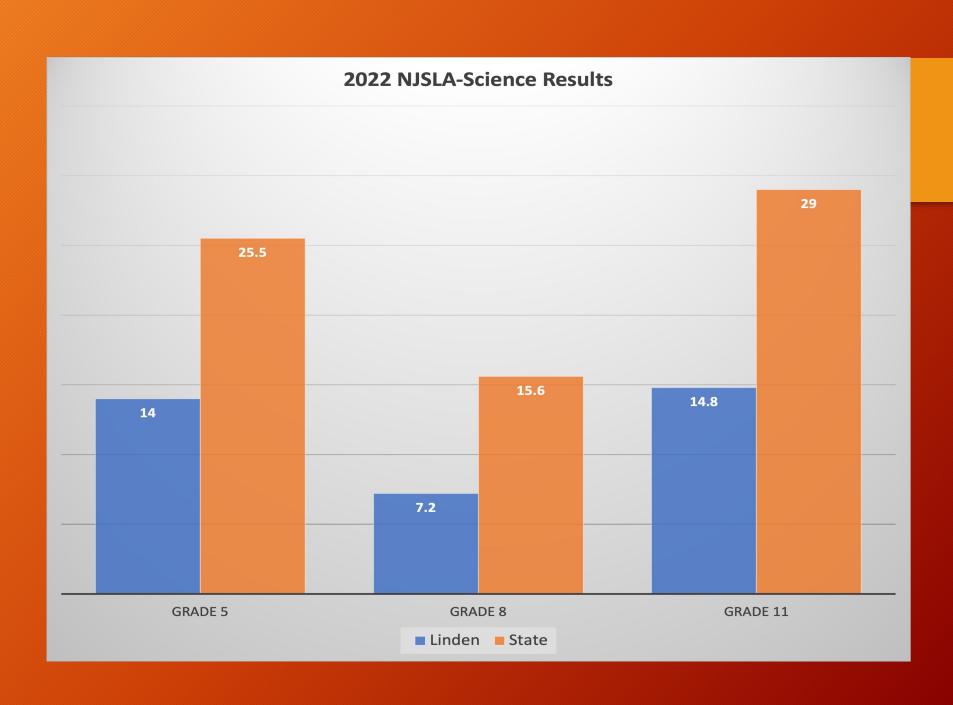

Linden Public Schools
Results of the 2021-2022 School Year State Assessments

## Why We Test?



Federal Mandate

Mastery of State Standards

Identify Strengths/Weaknesses

**Set Baselines** 

Demonstrate Progress





#### Presentation of Data



Must show last year

PARCC/NJSLA started in 2015

This presentation shows data back to 2015

#### PARCC/NJSLA - ELA COMBINED (3-9)



#### PARCC/NJSLA - MATH COMBINED (3-ALG I)



























## PARCC/NJSLA MATH - MATH 8



### PARCC/NJSLA MATH - ALG I



## PARCC/NJSLA MATH - ALG II



#### PARCC/NJSLA MATH - GEOMETRY (ONLY 9TH GRADE IN '22)











































Linden Public Schools 2022 ACCESS Results

# **ELL Population**













Linden Public Schools 2022 DLM Results

#### 2022 In-District DLM Results – 39 Students







#### 2022 Out-Of-District DLM Results - 21 Students







#### Actions



#### **Immediate Steps**

- Reinstate ILTs at the building level
- Departmentalization (grades 3-5) as soon as Second Trimester

#### **Next Steps**

- Full building/teacher analysis
- Departmental initiatives
- Macro-analysis
- Integrate plans into FY24 budget
- Culture for success

# Questions