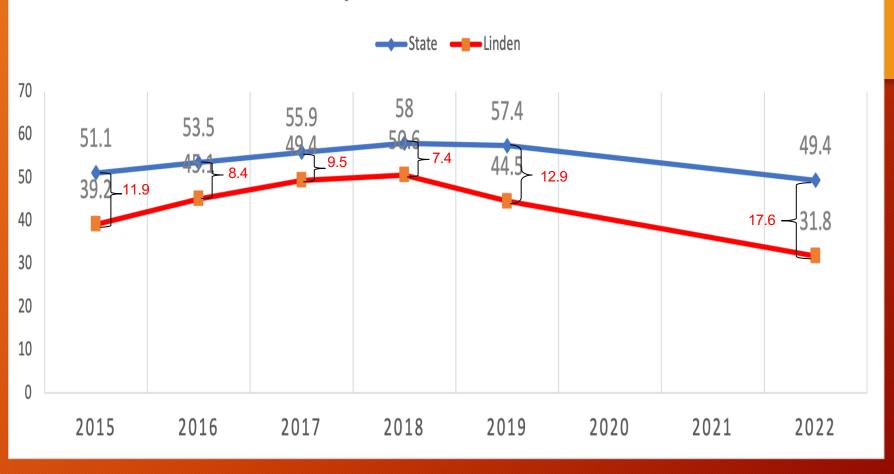

Linden Public Schools
Results of the 2021-2022 School Year State Assessments

## Why We Test?



Federal Mandate

Mastery of State Standards

Identify Strengths/Weaknesses

**Set Baselines** 

Demonstrate Progress





#### Presentation of Data



Must show last year

PARCC/NJSLA started in 2015

This presentation shows data back to 2015

#### PARCC/NJSLA - ELA COMBINED (3-9)



#### PARCC/NJSLA - MATH COMBINED (3-ALG I)



























## PARCC/NJSLA MATH - MATH 8



### PARCC/NJSLA MATH - ALG I



## PARCC/NJSLA MATH - ALG II



#### PARCC/NJSLA MATH - GEOMETRY (ONLY 9TH GRADE IN '22)











































Linden Public Schools 2022 ACCESS Results

# **ELL Population**













Linden Public Schools 2022 DLM Results

#### 2022 In-District DLM Results – 39 Students







#### 2022 Out-Of-District DLM Results - 21 Students







#### Actions



#### **Immediate Steps**

- Reinstate ILTs at the building level
- Departmentalization (grades 3-5) as soon as Second Trimester

#### **Next Steps**

- Full building/teacher analysis
- Departmental initiatives
- Macro-analysis
- Integrate plans into FY24 budget
- Culture for success

# Questions