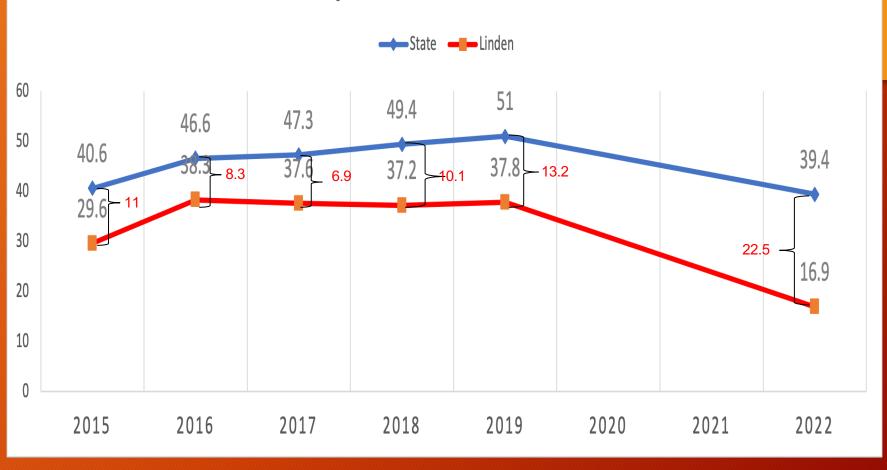

Linden Public Schools
Results of the 2021-2022 School Year State Assessments

## Why We Test?



Federal Mandate

Mastery of State Standards

Identify Strengths/Weaknesses

**Set Baselines** 

Demonstrate Progress





#### Presentation of Data



Must show last year

PARCC/NJSLA started in 2015

This presentation shows data back to 2015

#### PARCC/NJSLA - ELA COMBINED (3-9)



#### PARCC/NJSLA - MATH COMBINED (3-ALG I)



























## PARCC/NJSLA MATH - MATH 8



### PARCC/NJSLA MATH - ALG I



## PARCC/NJSLA MATH - ALG II



#### PARCC/NJSLA MATH - GEOMETRY (ONLY 9TH GRADE IN '22)











































Linden Public Schools 2022 ACCESS Results

# **ELL Population**













Linden Public Schools 2022 DLM Results

#### 2022 In-District DLM Results – 39 Students







#### 2022 Out-Of-District DLM Results - 21 Students







#### Actions



#### **Immediate Steps**

- Reinstate ILTs at the building level
- Departmentalization (grades 3-5) as soon as Second Trimester

#### **Next Steps**

- Full building/teacher analysis
- Departmental initiatives
- Macro-analysis
- Integrate plans into FY24 budget
- Culture for success

# Questions